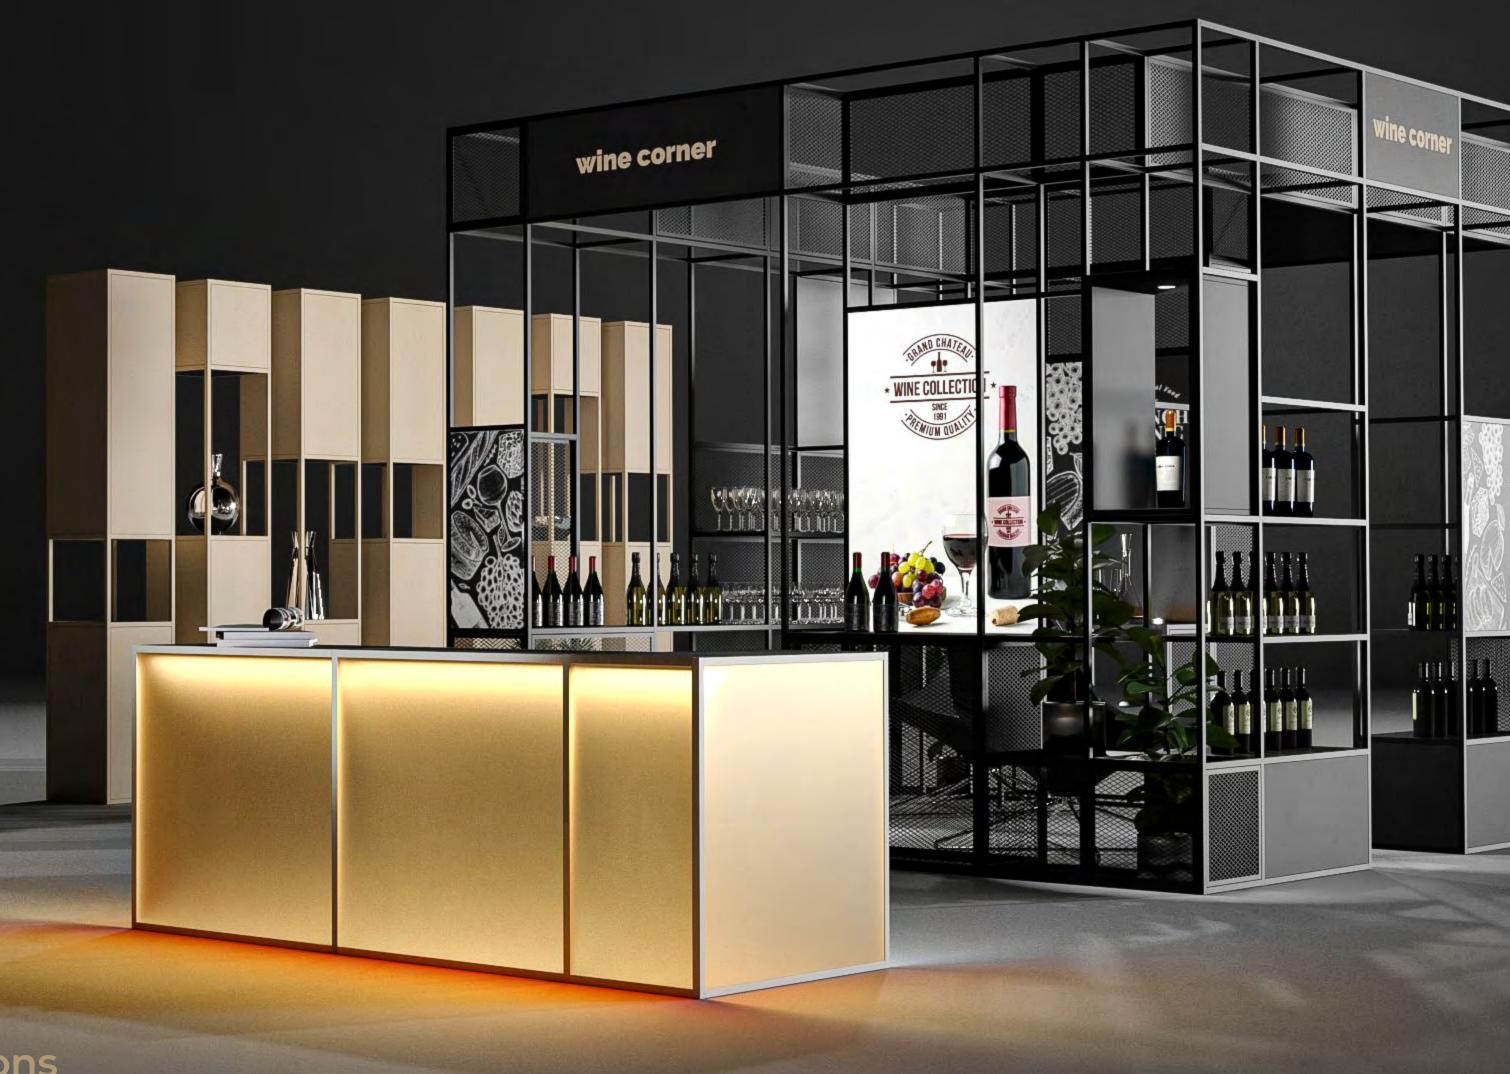

Display systems for every industry and retail format

# Design as you like!

The collection is complementary and harmonious in terms of style and form, thanks to which it works perfectly in a variety of activities related to sales and visual merchandising.

You can enhance each system with additional solutions - graphic panels, lighting, system drawers or LCD screens. By managing the content through Digital Signage you can direct your communicates more effectively, reaching specific group of audience.