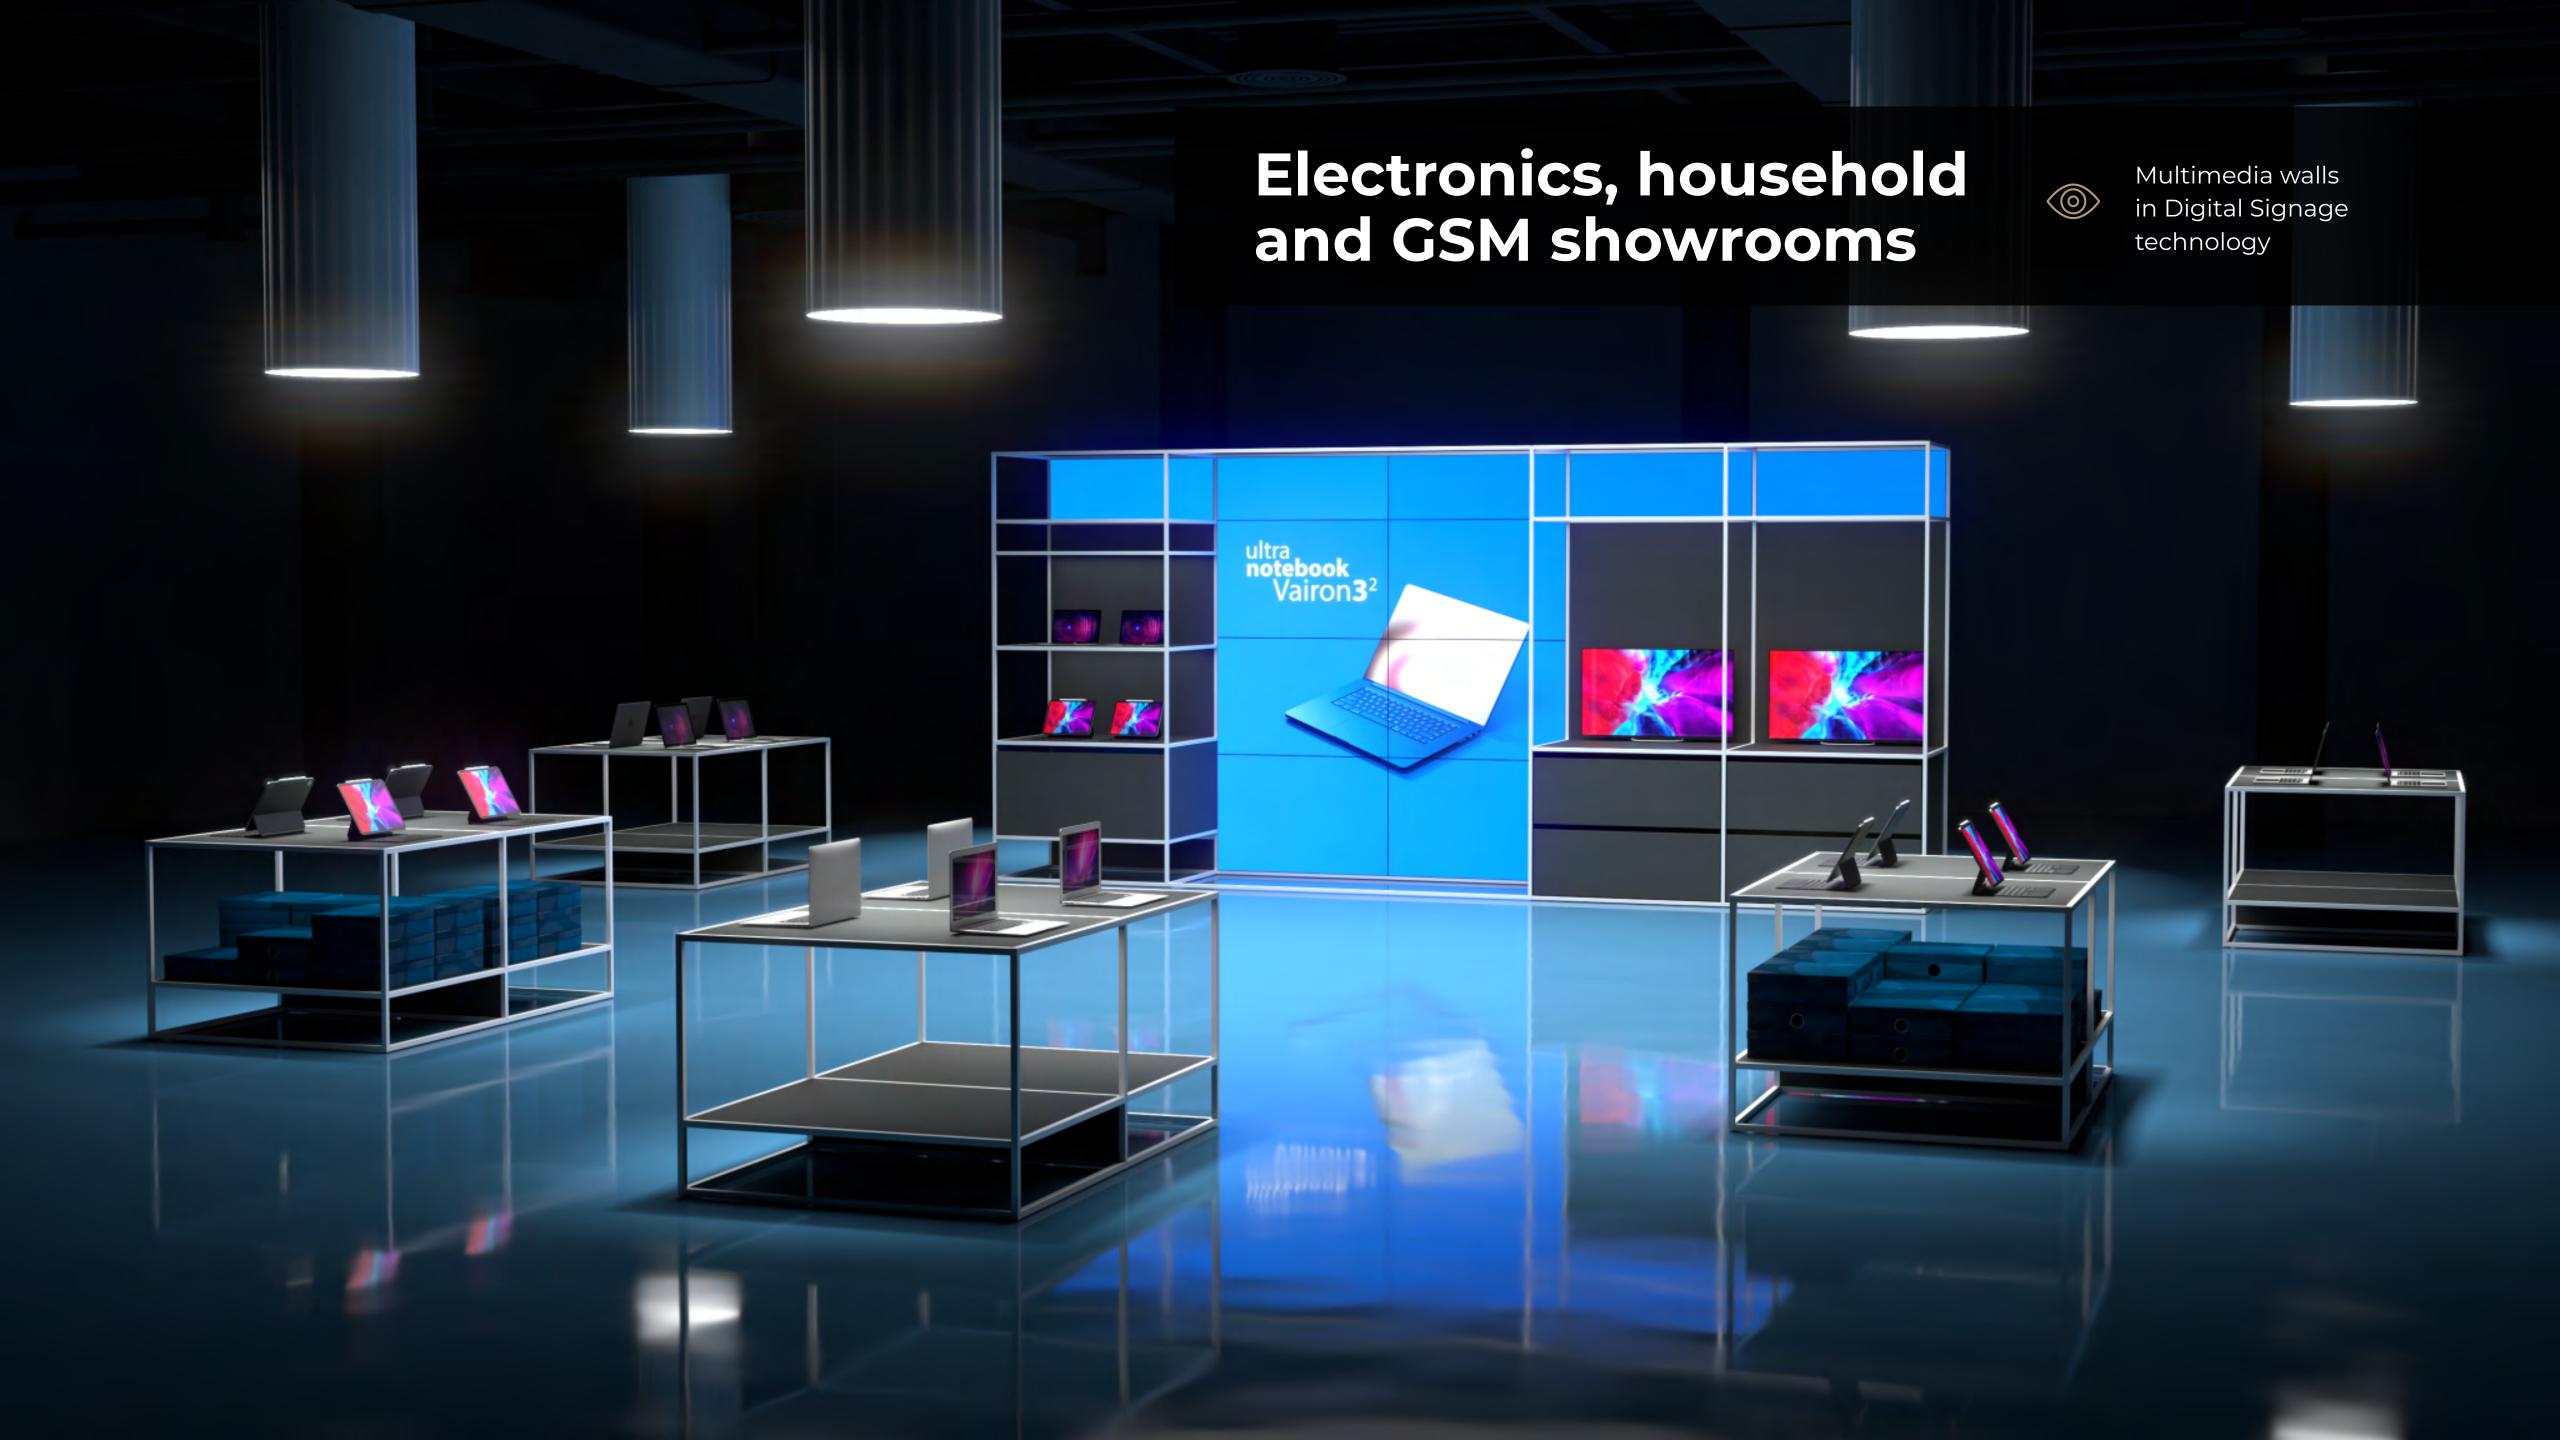

Display systems for every industry and retail format

You can enhance each system with additional solutions - graphic panels, lighting, system drawers or LCD screens. By managing the content through Digital Signage you can direct your communicates more effectively, reaching specific group of audience.

Modern technological and material solutions