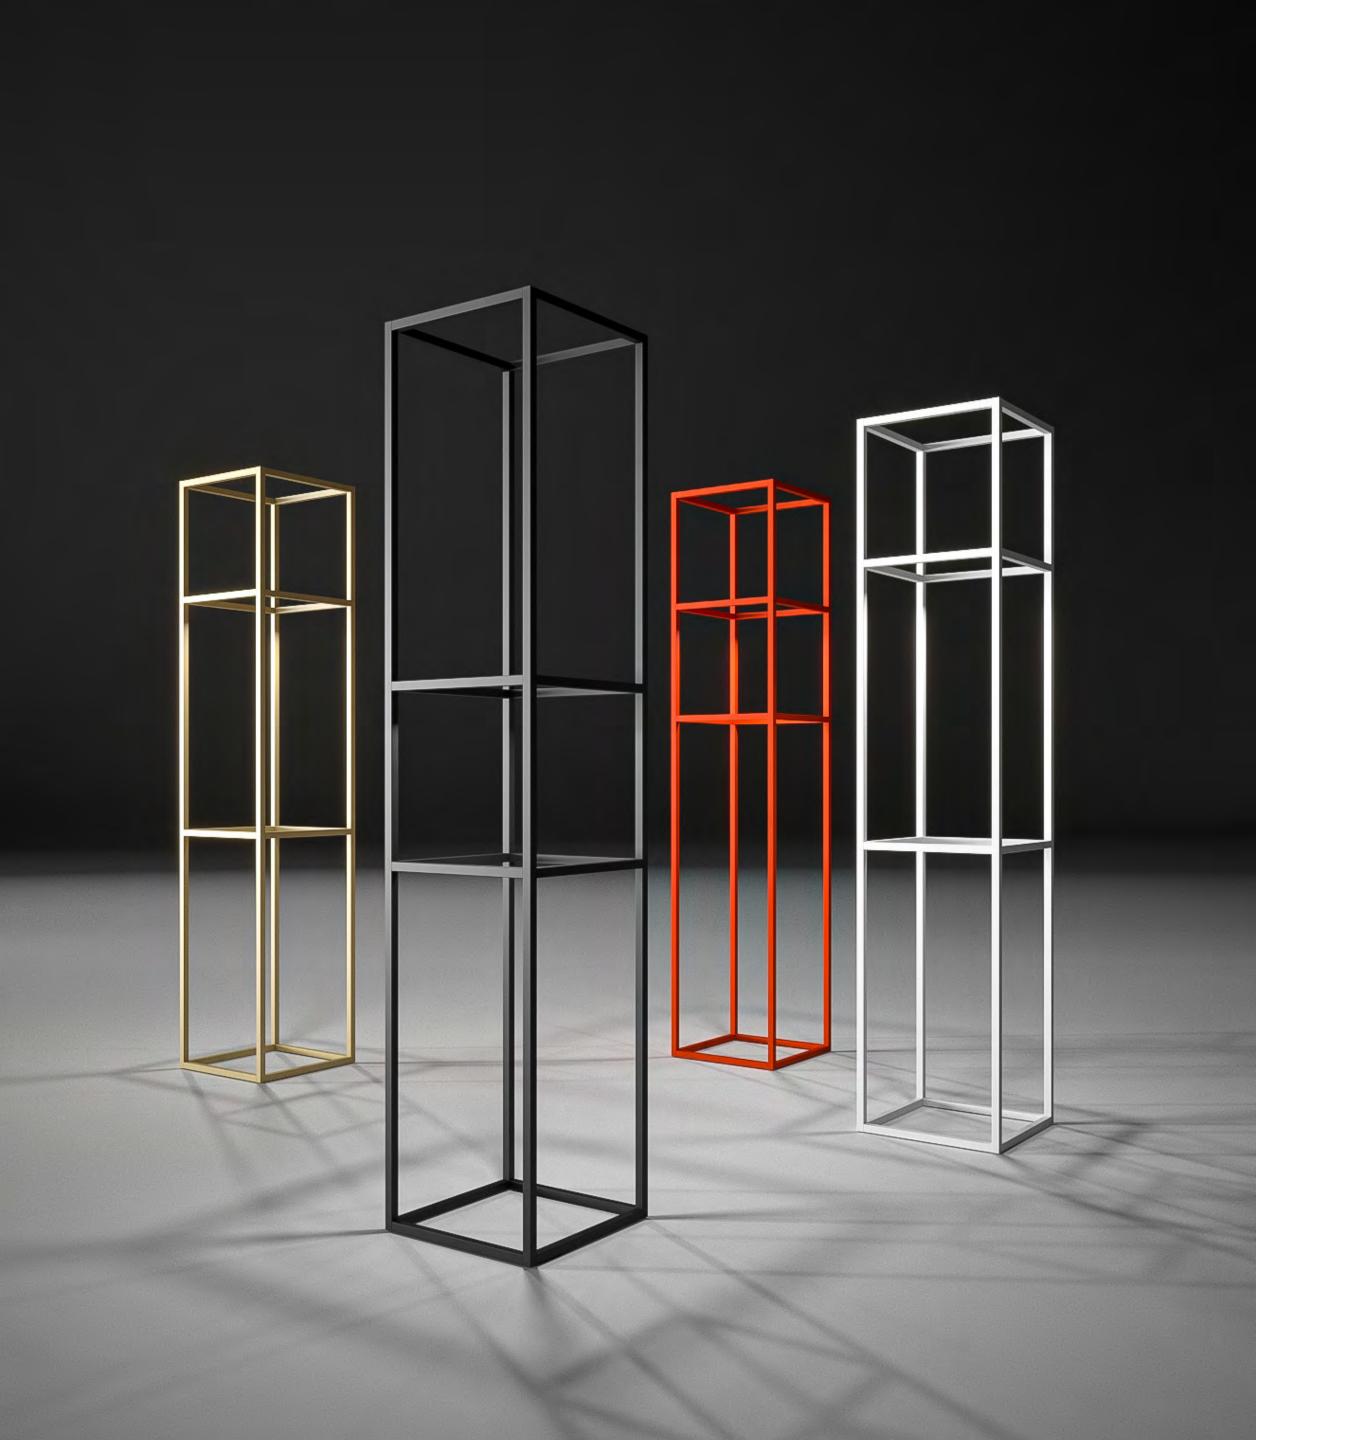

# Step 1

**RAL 2000** 

Create any solid figure and choose the colour of its construction

Other\*

\*Other – any colour from the RAL palette

# Step 2

Choose the type of infilling and its distribution

Aluminium

Laminated furniture board

Solid wood

Expanded mesh

Braided mesh

Perforations