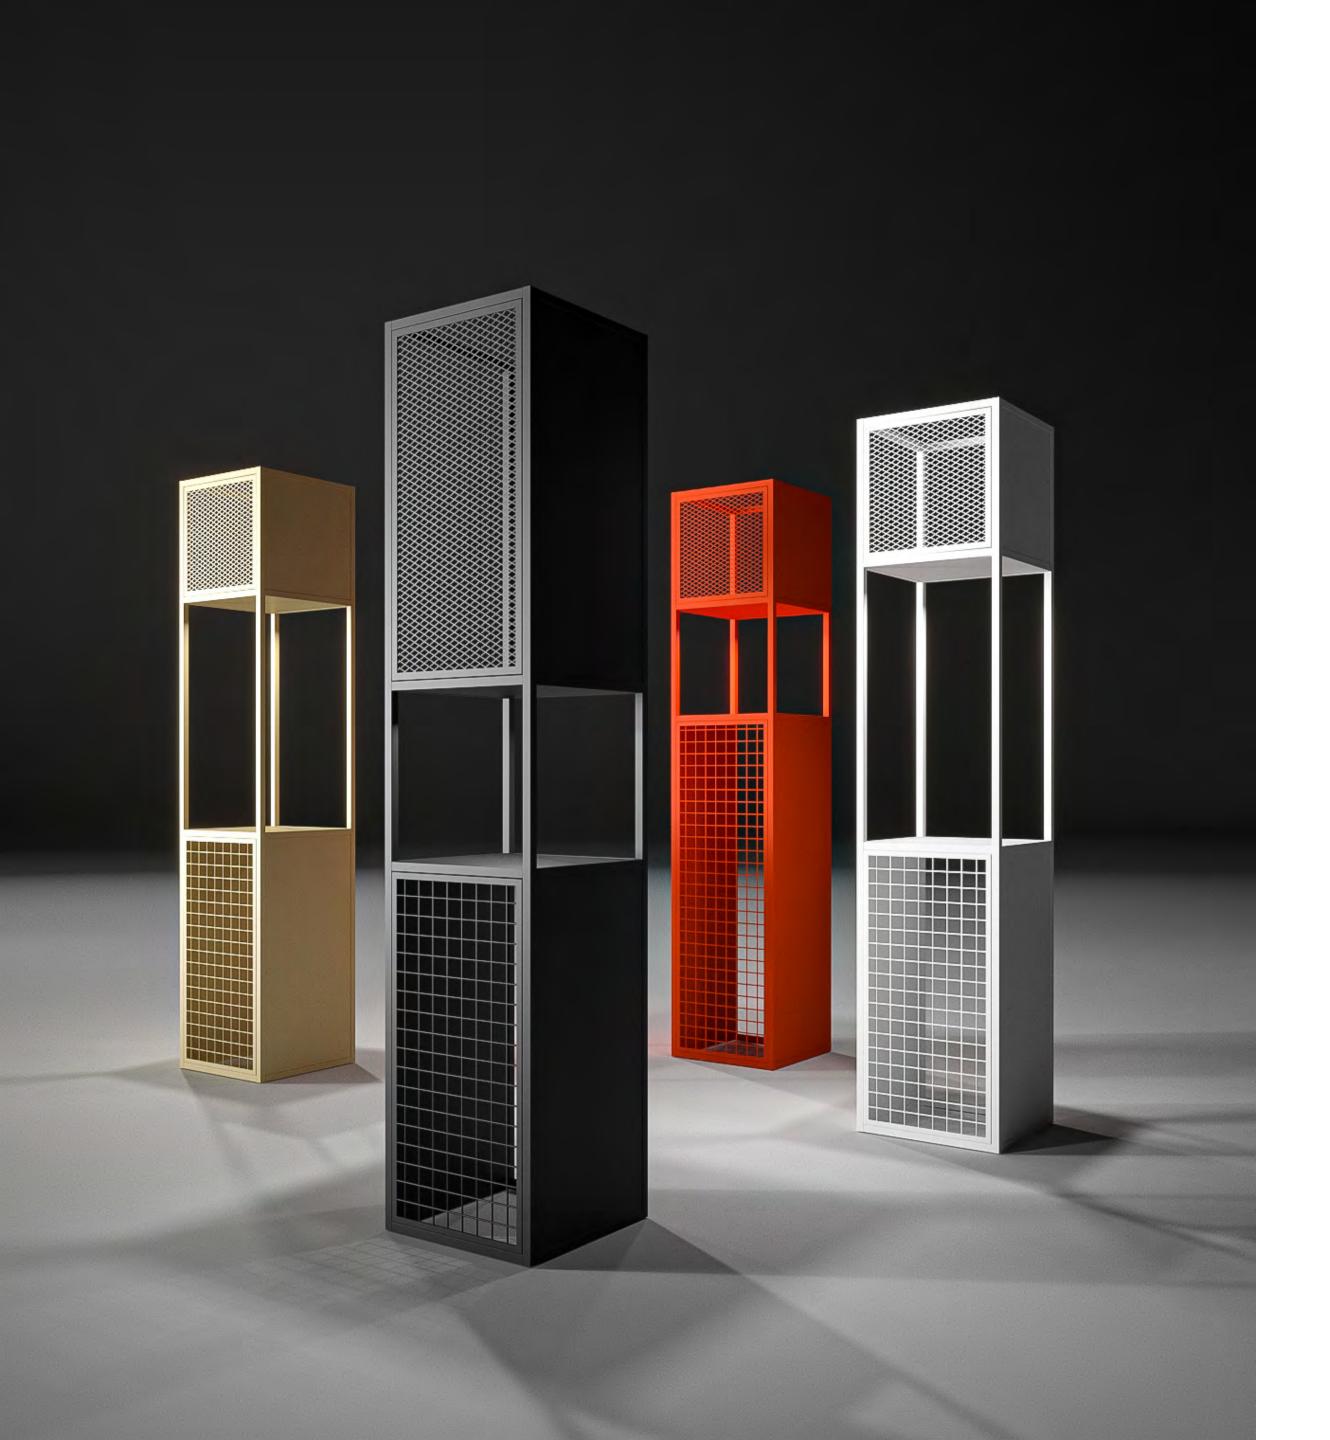

# Step 2

Choose the type of infilling and its distribution

Aluminium

Laminated furniture board

Solid wood

Expanded mesh

Braided mesh

Perforations

**Plastics** 

HPL

Other\*

Advertising displays

Drawers and cabinets

Shelves

**Cabinet inserts** 

Organizers

**Flowerbeds** 

Hooks and railings

Interchangeable graphics