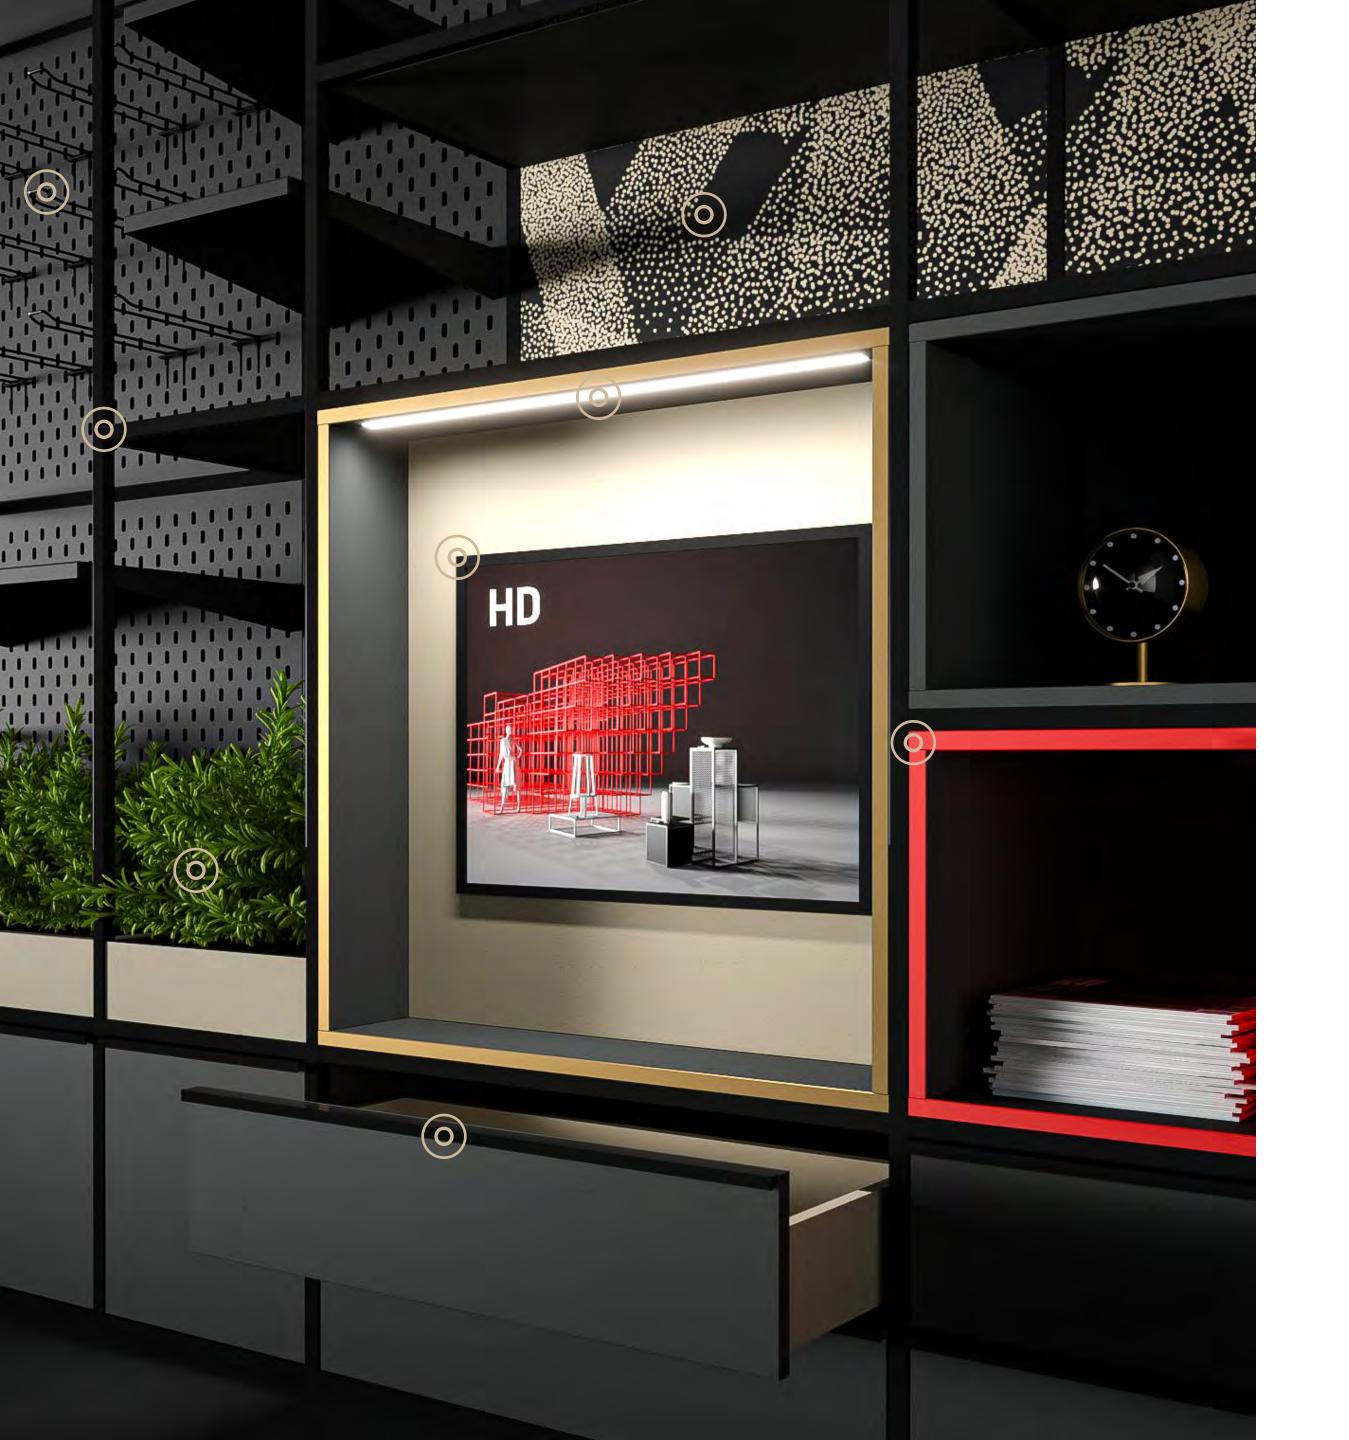

You can enhance each system with additional solutions - graphic panels, lighting, system drawers or LCD screens. By managing the content through Digital Signage you can direct your communicates more effectively, reaching specific group of audience.