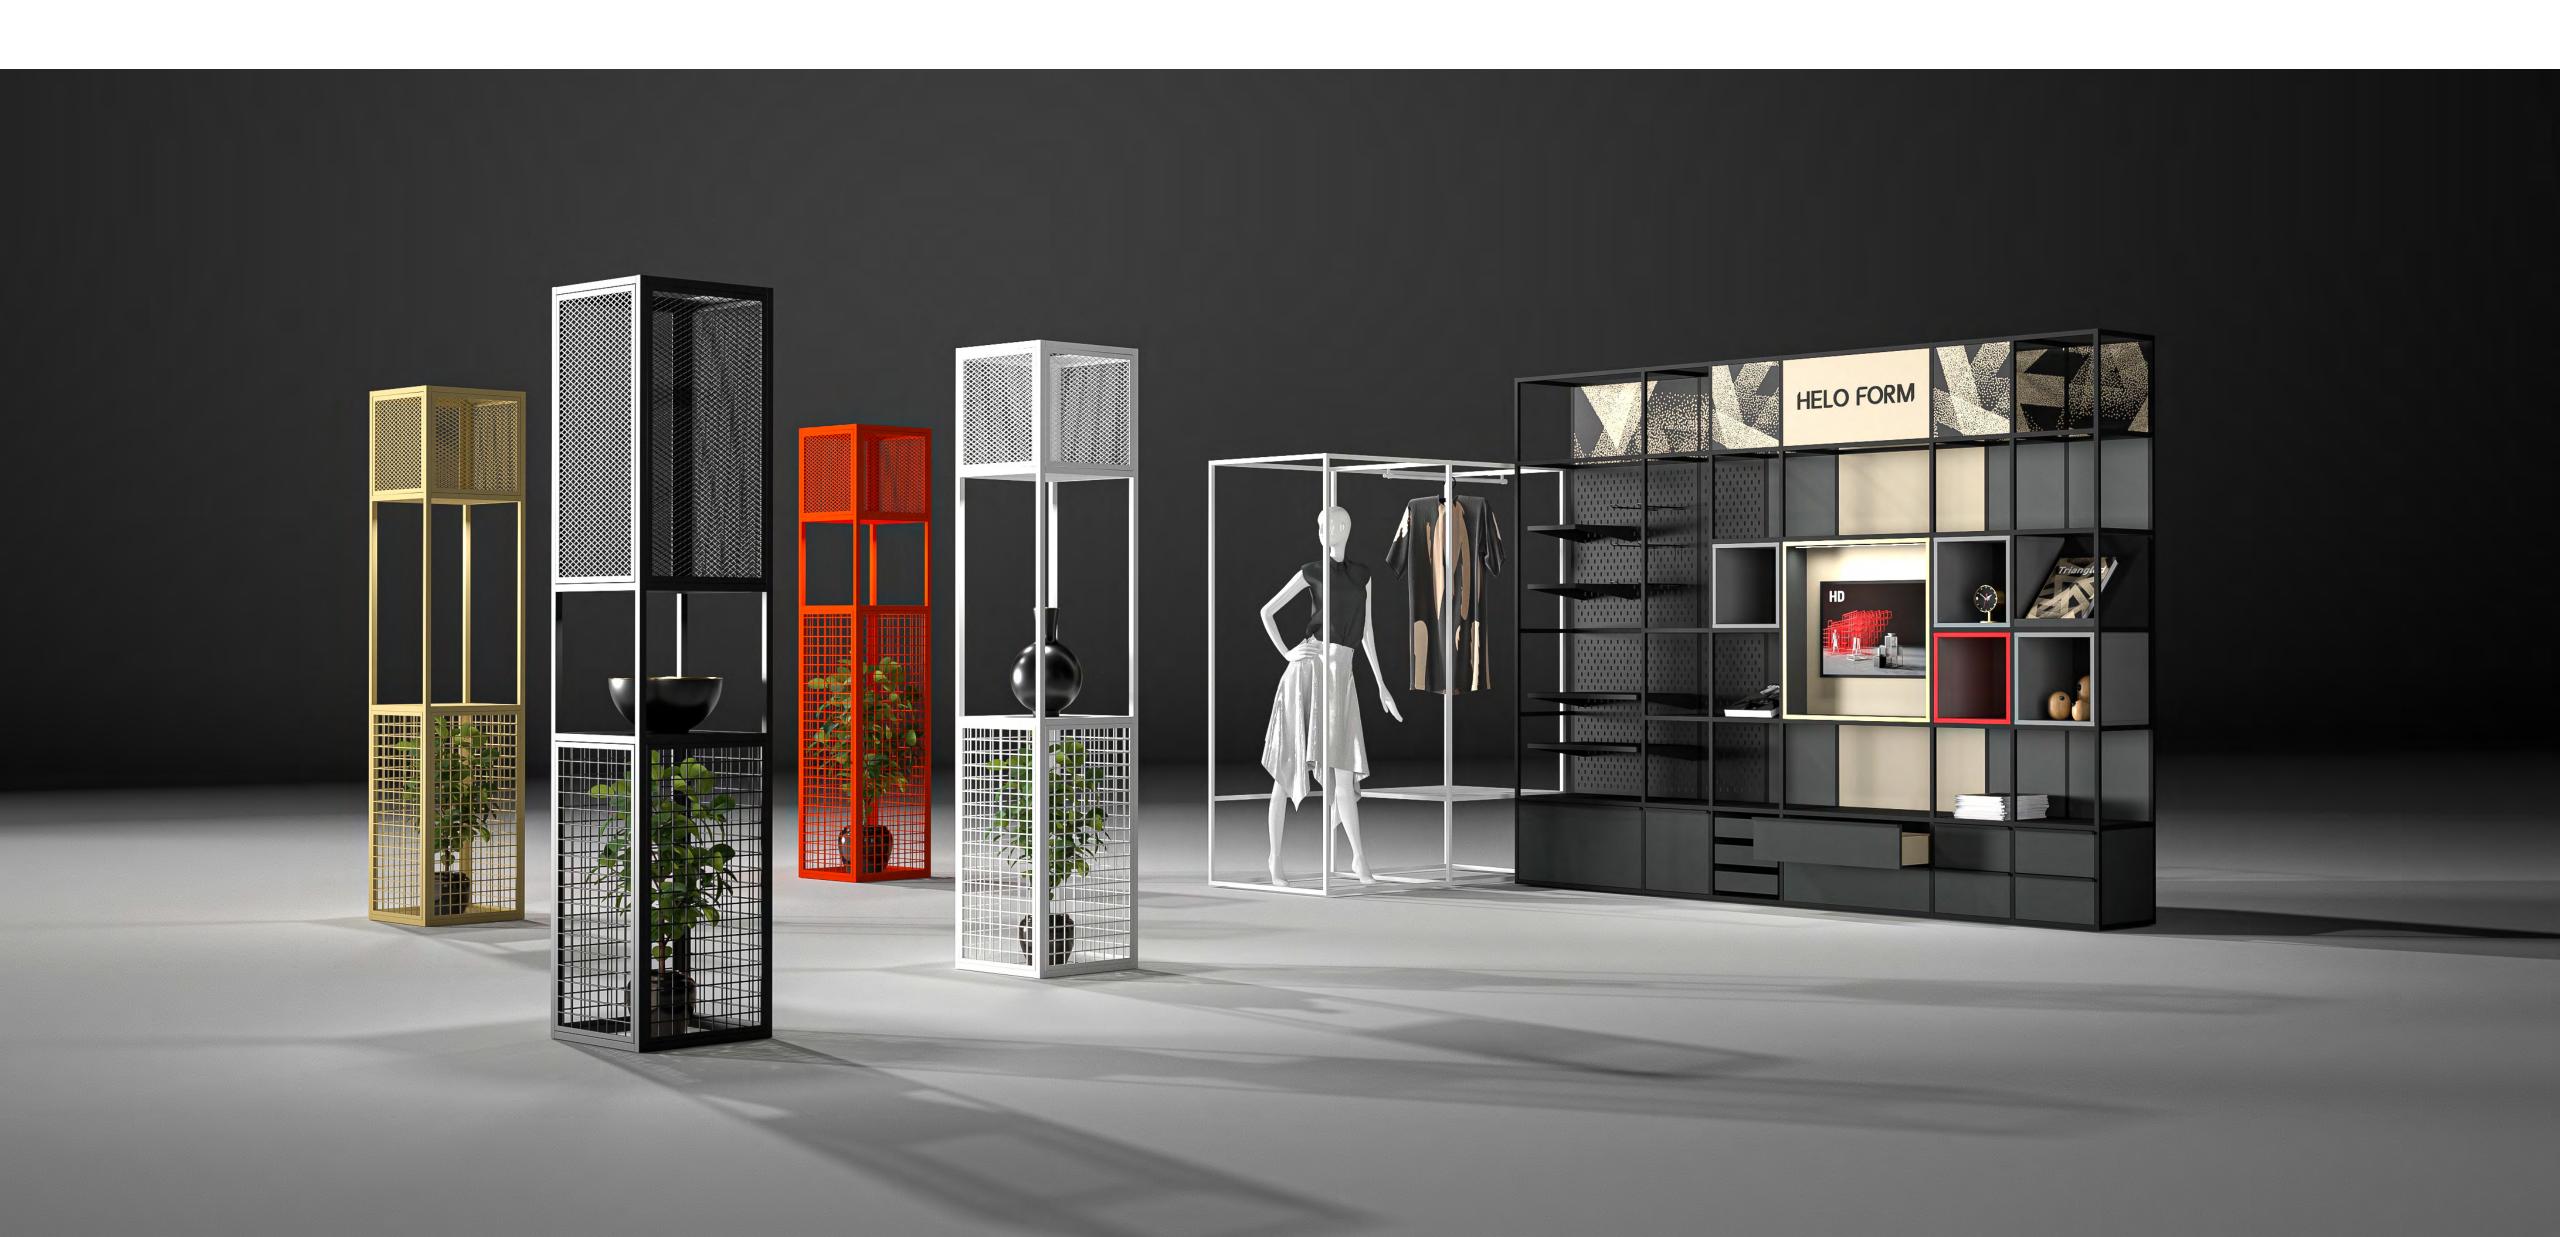

### What is HELO FORM?

**HELO FORM** is an infinitely flexible display and promotion system which developes along with your concepts and marketing needs.

Modular construction of the system, based on aluminium profiles, offers infinity arrangement possibilities. It is one of the most universal solutions available on the market, which facilitates the creation of sales and presentation space.

## Variety of solutions

With **HELO FORM** you can build any display stand - commercial island, display platform or shop shelf. Each of them can be freely modified by adding or removing another elements.

The modularity of the system provides full freedom of changing the arrangement, its adaptation to the specific place or surface and, what is the most important, suitable grouping and display of the assortment.

# Design as you like!

The collection is complementary and harmonious in terms of style and form, thanks to which it works perfectly in a variety of activities related to sales and visual merchandising.

You can enhance each system with additional solutions - graphic panels, lighting, system drawers or LCD screens. By managing the content through Digital Signage you can direct your communicates more effectively, reaching specific group of audience.