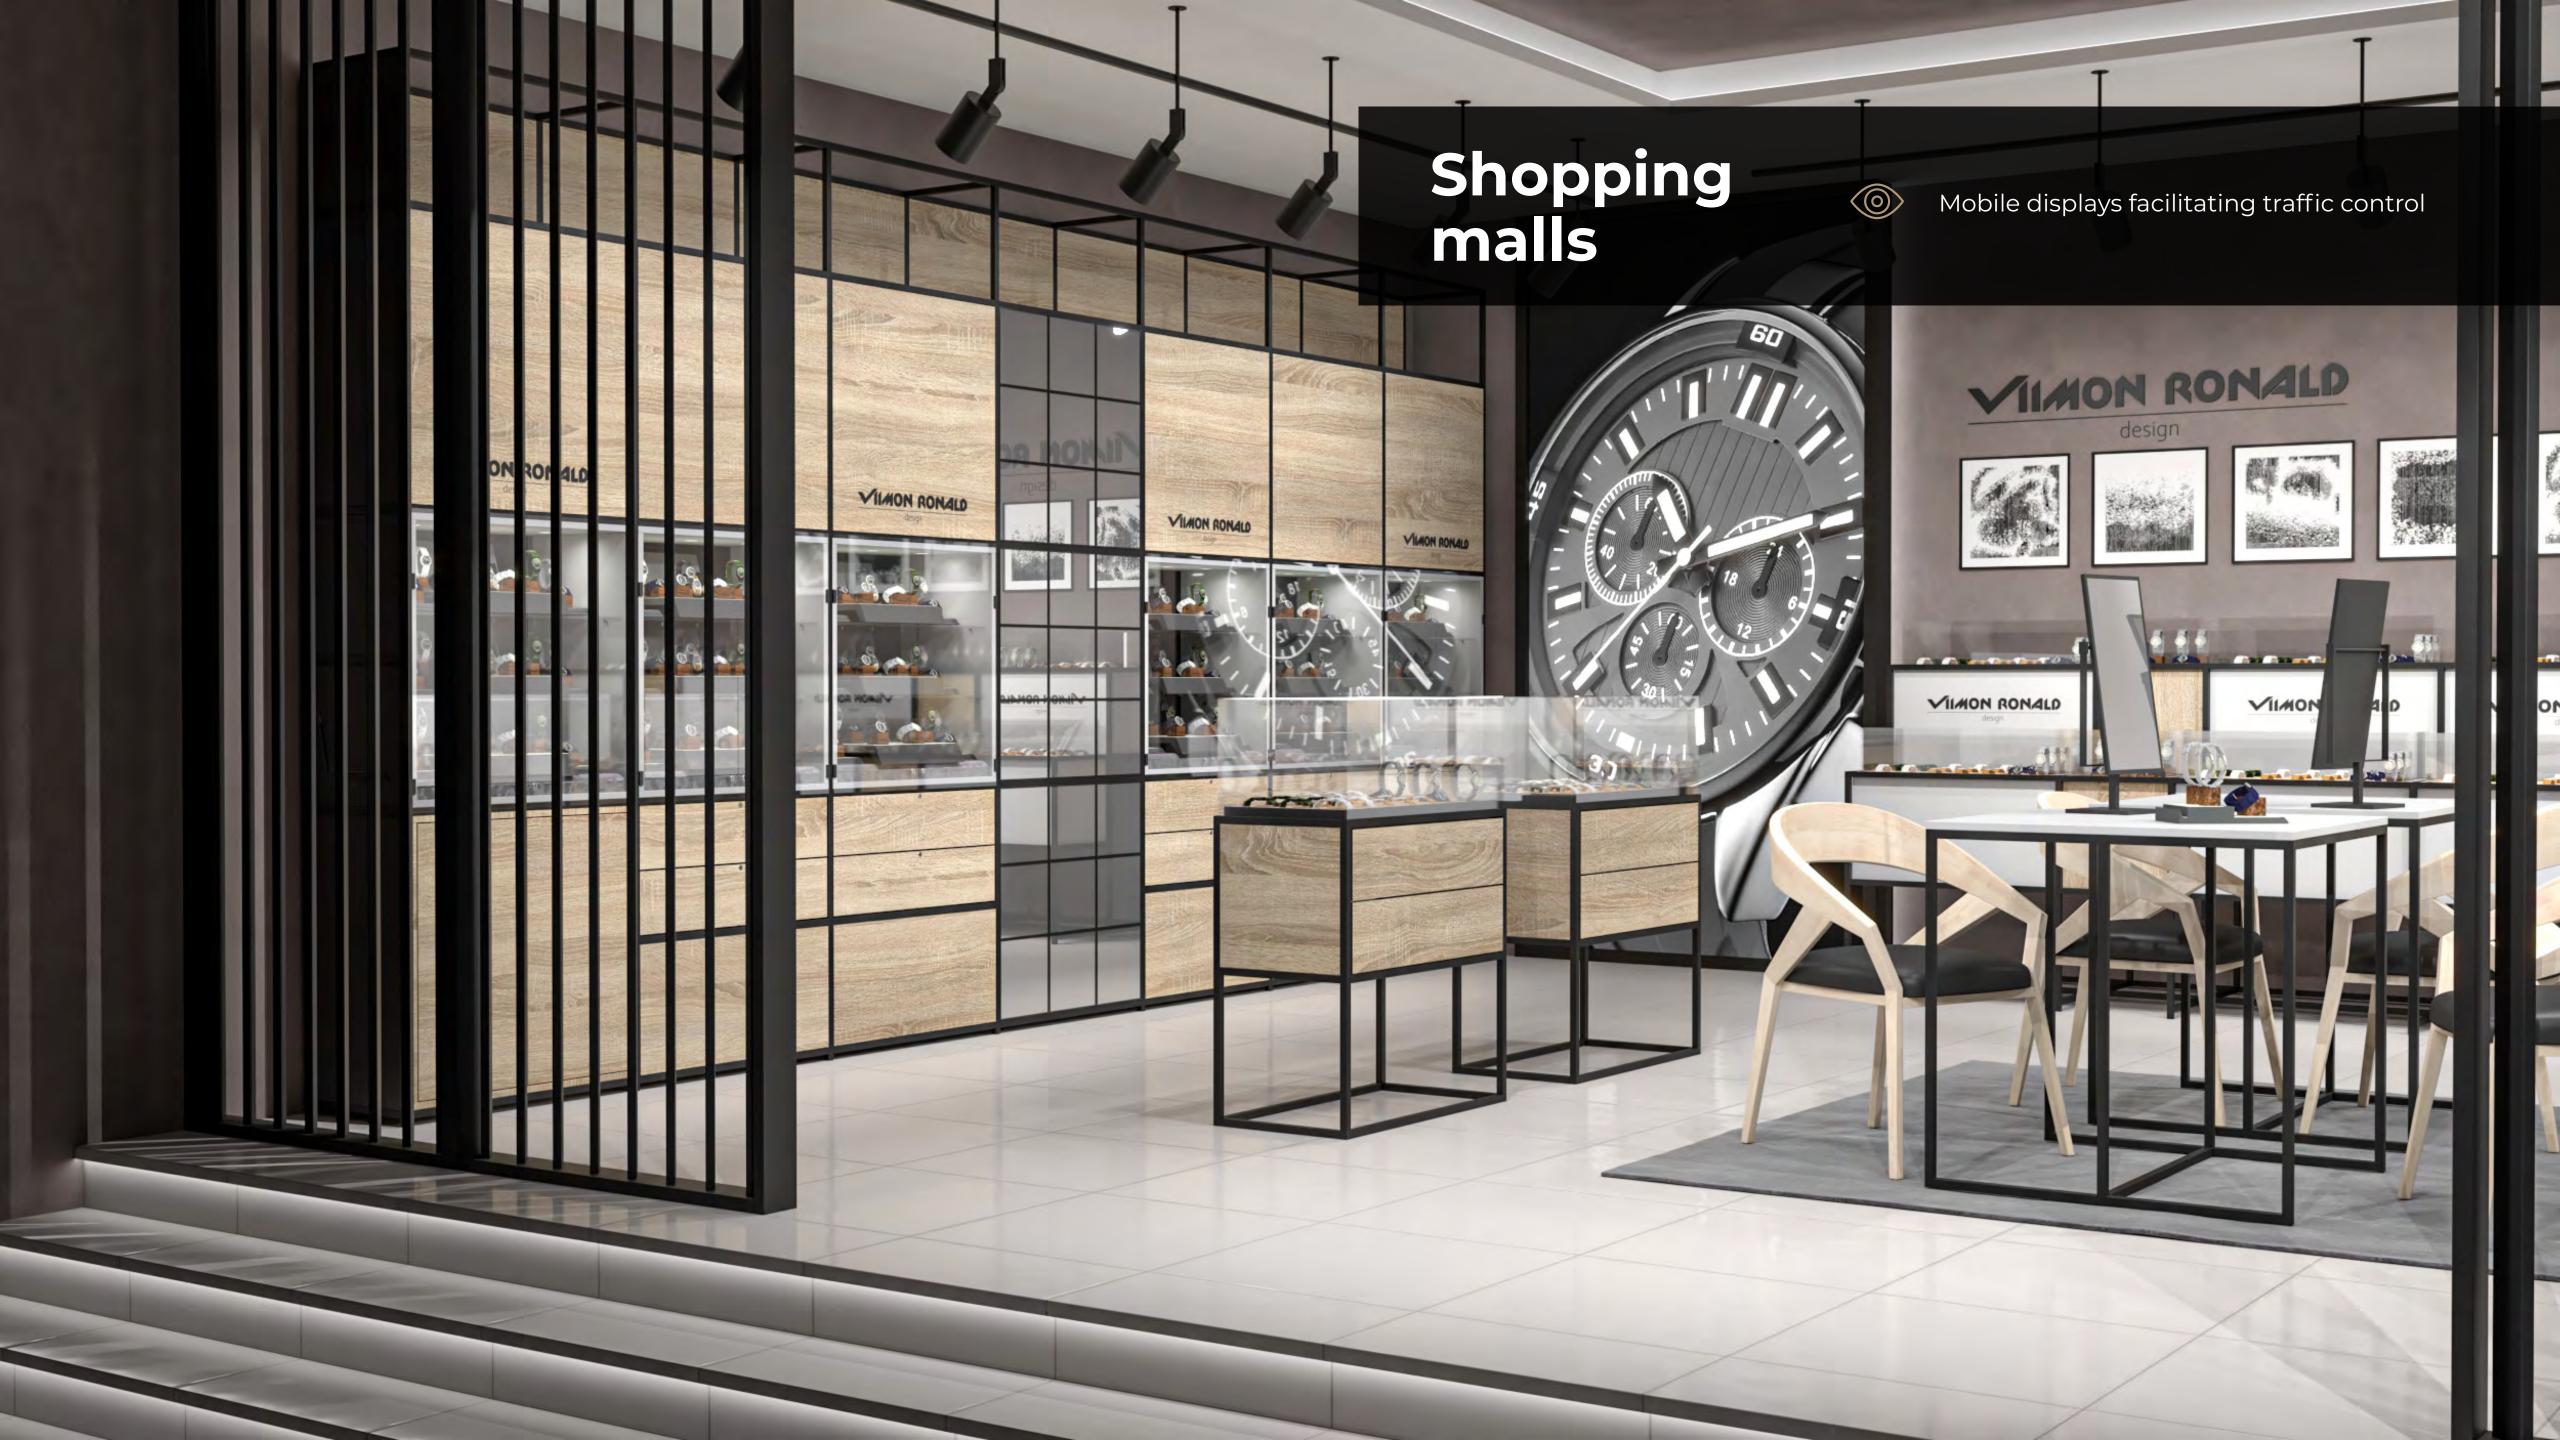

ving another elements.

The modularity of the system provides full freedom of changing the arrangement, its adaptation to the specific place or surface and, what is the most important, suitable grouping and display of the assortment.



Display systems for every industry and retail format

# Design as you like!

The collection is complementary and harmonious in terms of style and form, thanks to which it works perfectly in a variety of activities related to sales and visual merchandising.

You can enhance each system with additional solutions - graphic panels, lighting, system drawers or LCD screens. By managing the content through Digital Signage you can direct your communicates more effectively, reaching specific group of audience.



Modern technological and material solutions

























# Freedom of CREATION

Create arrangements according to individual tastes and needs of users.
See how easy it is!





# Step 1

**RAL 2000** 

Create any solid figure and choose the colour of its construction



Other\*

\*Other – any colour from the RAL palette



# Step 2

Choose the type of infilling and its distribution



Aluminium



Laminated furniture board



Solid wood



Expanded mesh



Braided mesh



Perforations



**Plastics** 



HPL



Other\*









Advertising displays



Drawers and cabinets



Shelves



**Cabinet inserts** 



Organizers



**Flowerbeds** 



Hooks and railings



Interchangeable graphics









## Cooperation with the producer

guarantee of safety



comprehensive implementation and cost optimisation



dedicated designer and in