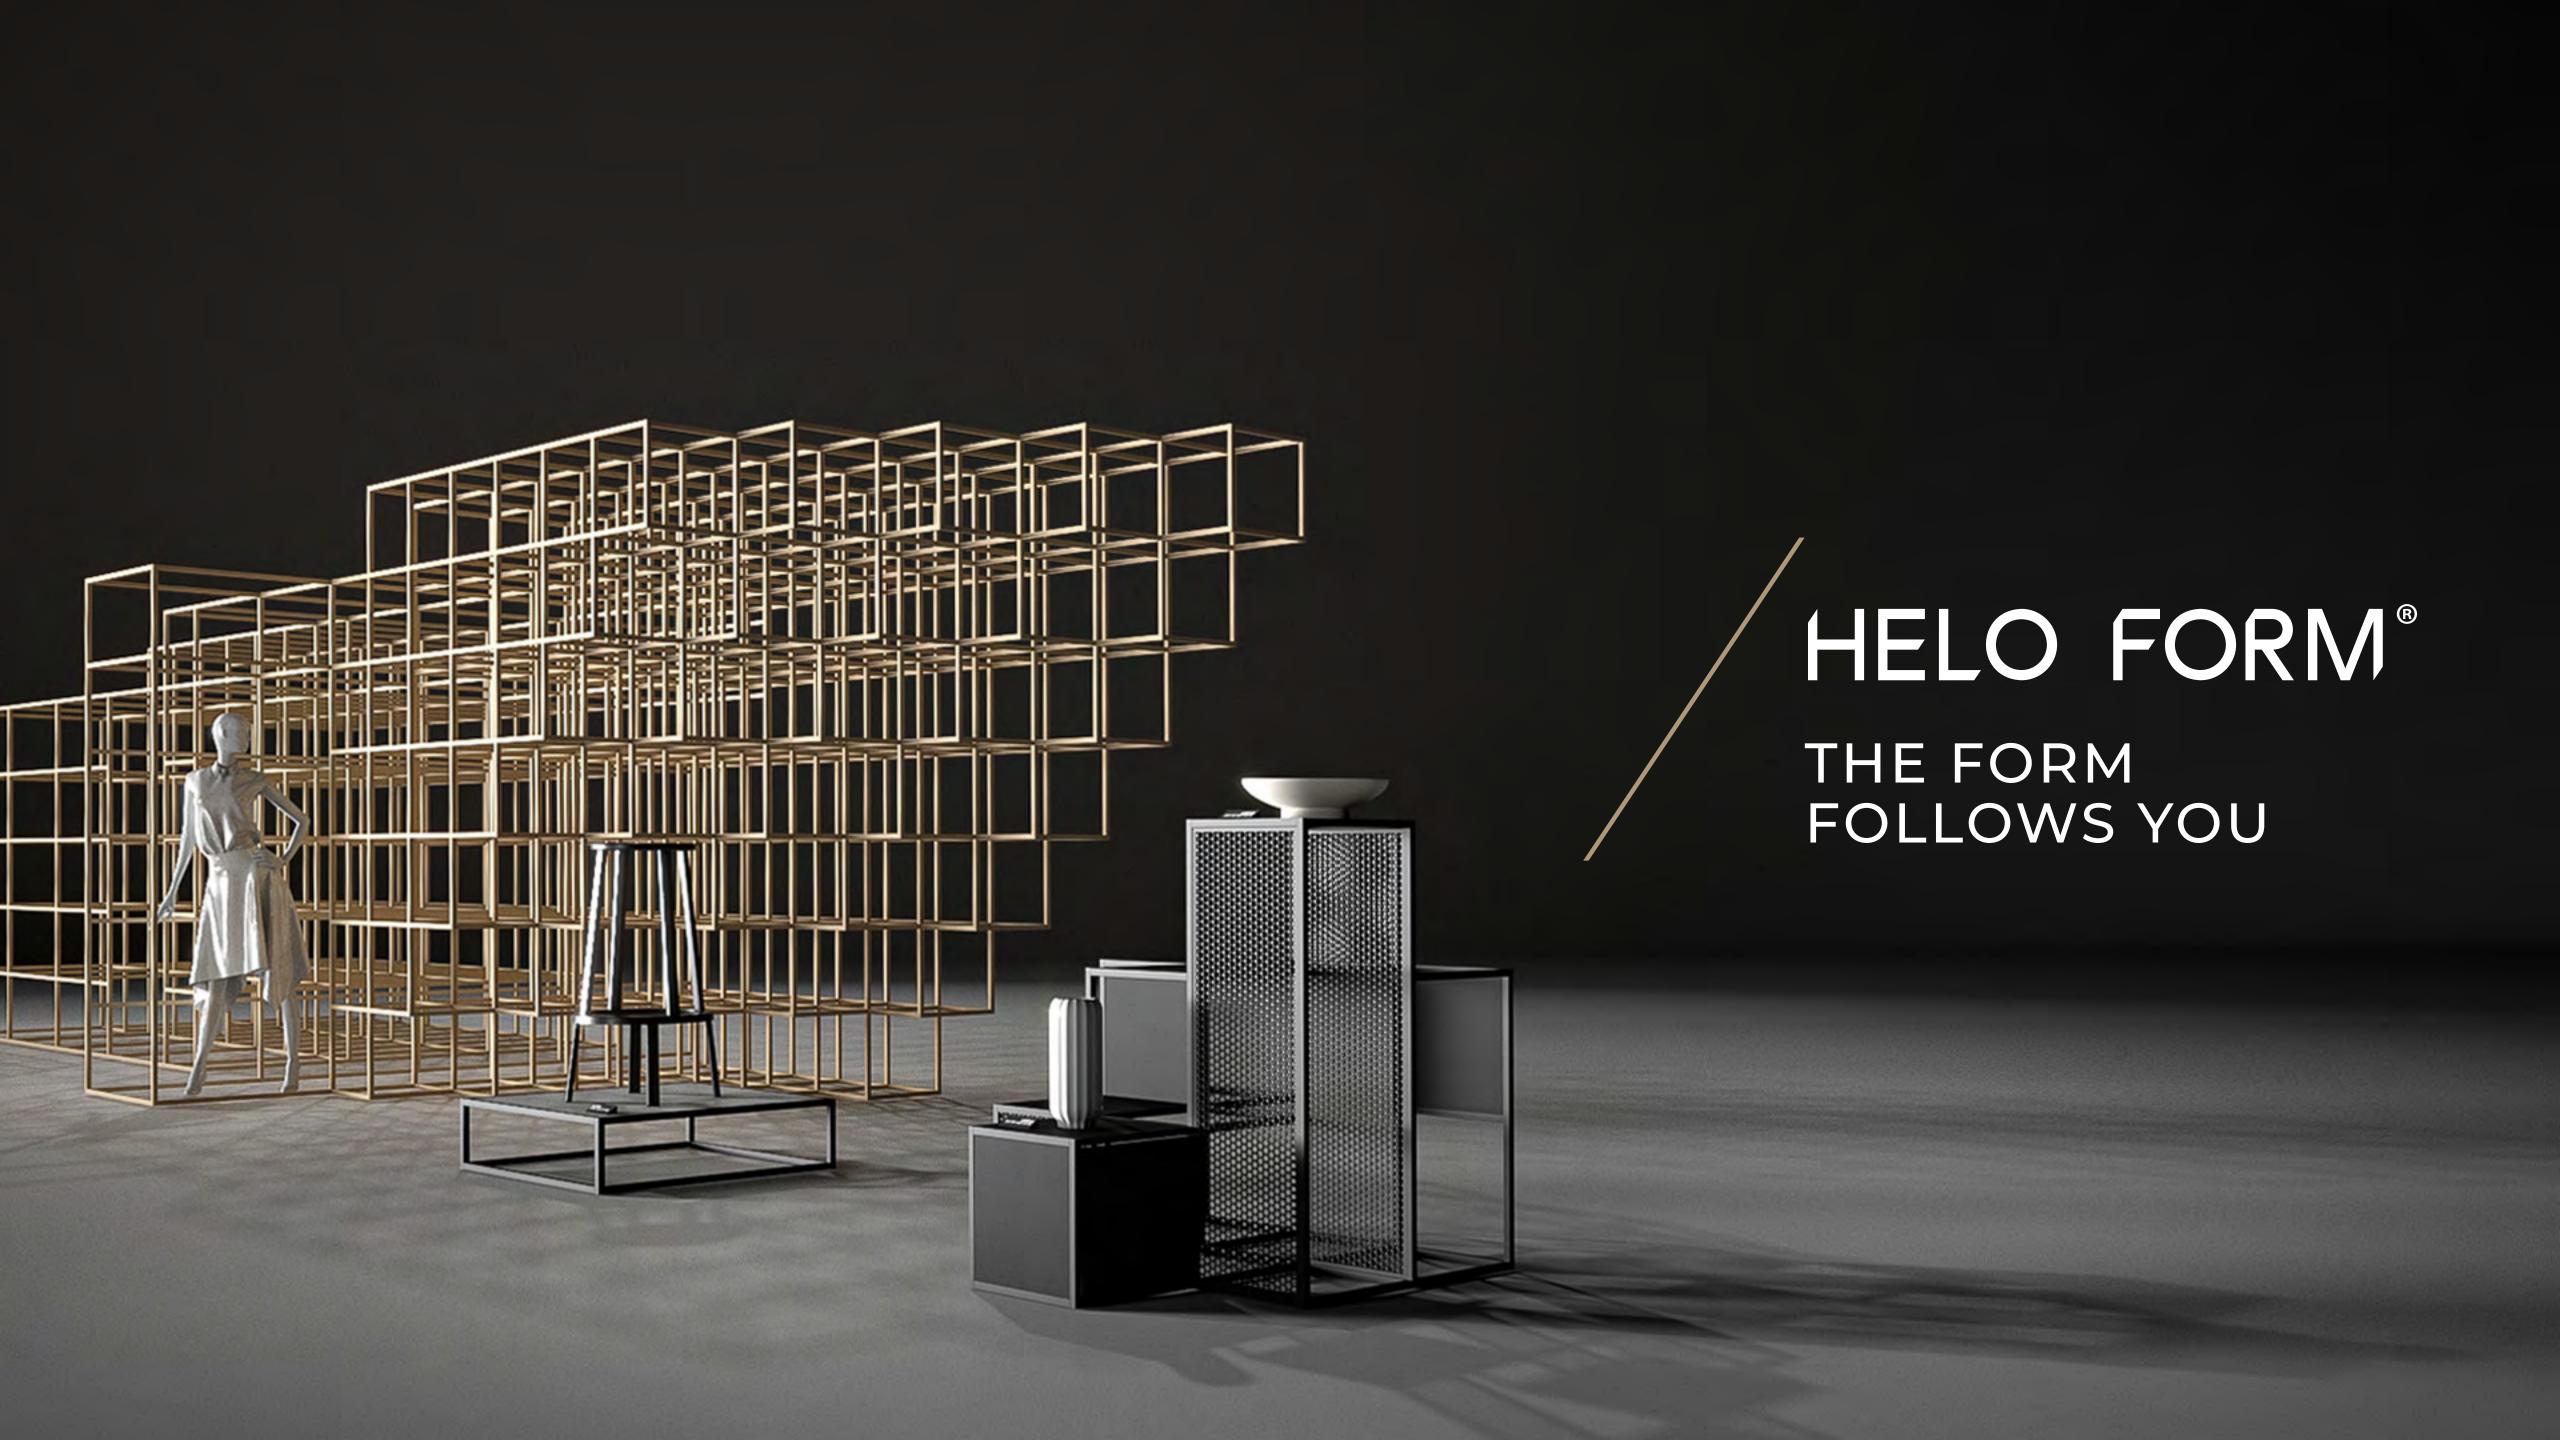

### What is HELO FORM?

**HELO FORM** is an infinitely flexible display and promotion system which developes along with your concepts and marketing needs.

Modular construction of the system, based on aluminium profiles, offers infinity arrangement possibilities. It is one of the most universal solutions available on the market, which facilitates the creation of sales and presentation space.

## Variety of solutions

With **HELO FORM** you can build any display stand - commercial island, display platform or shop shelf. Each of them can be freely modified by adding or removing another elements.

The modularity of the system provides full freedom of changing the arrangement, its adaptation to the specific place or surface and, what is the most important, suitable grouping and display of the assortment.