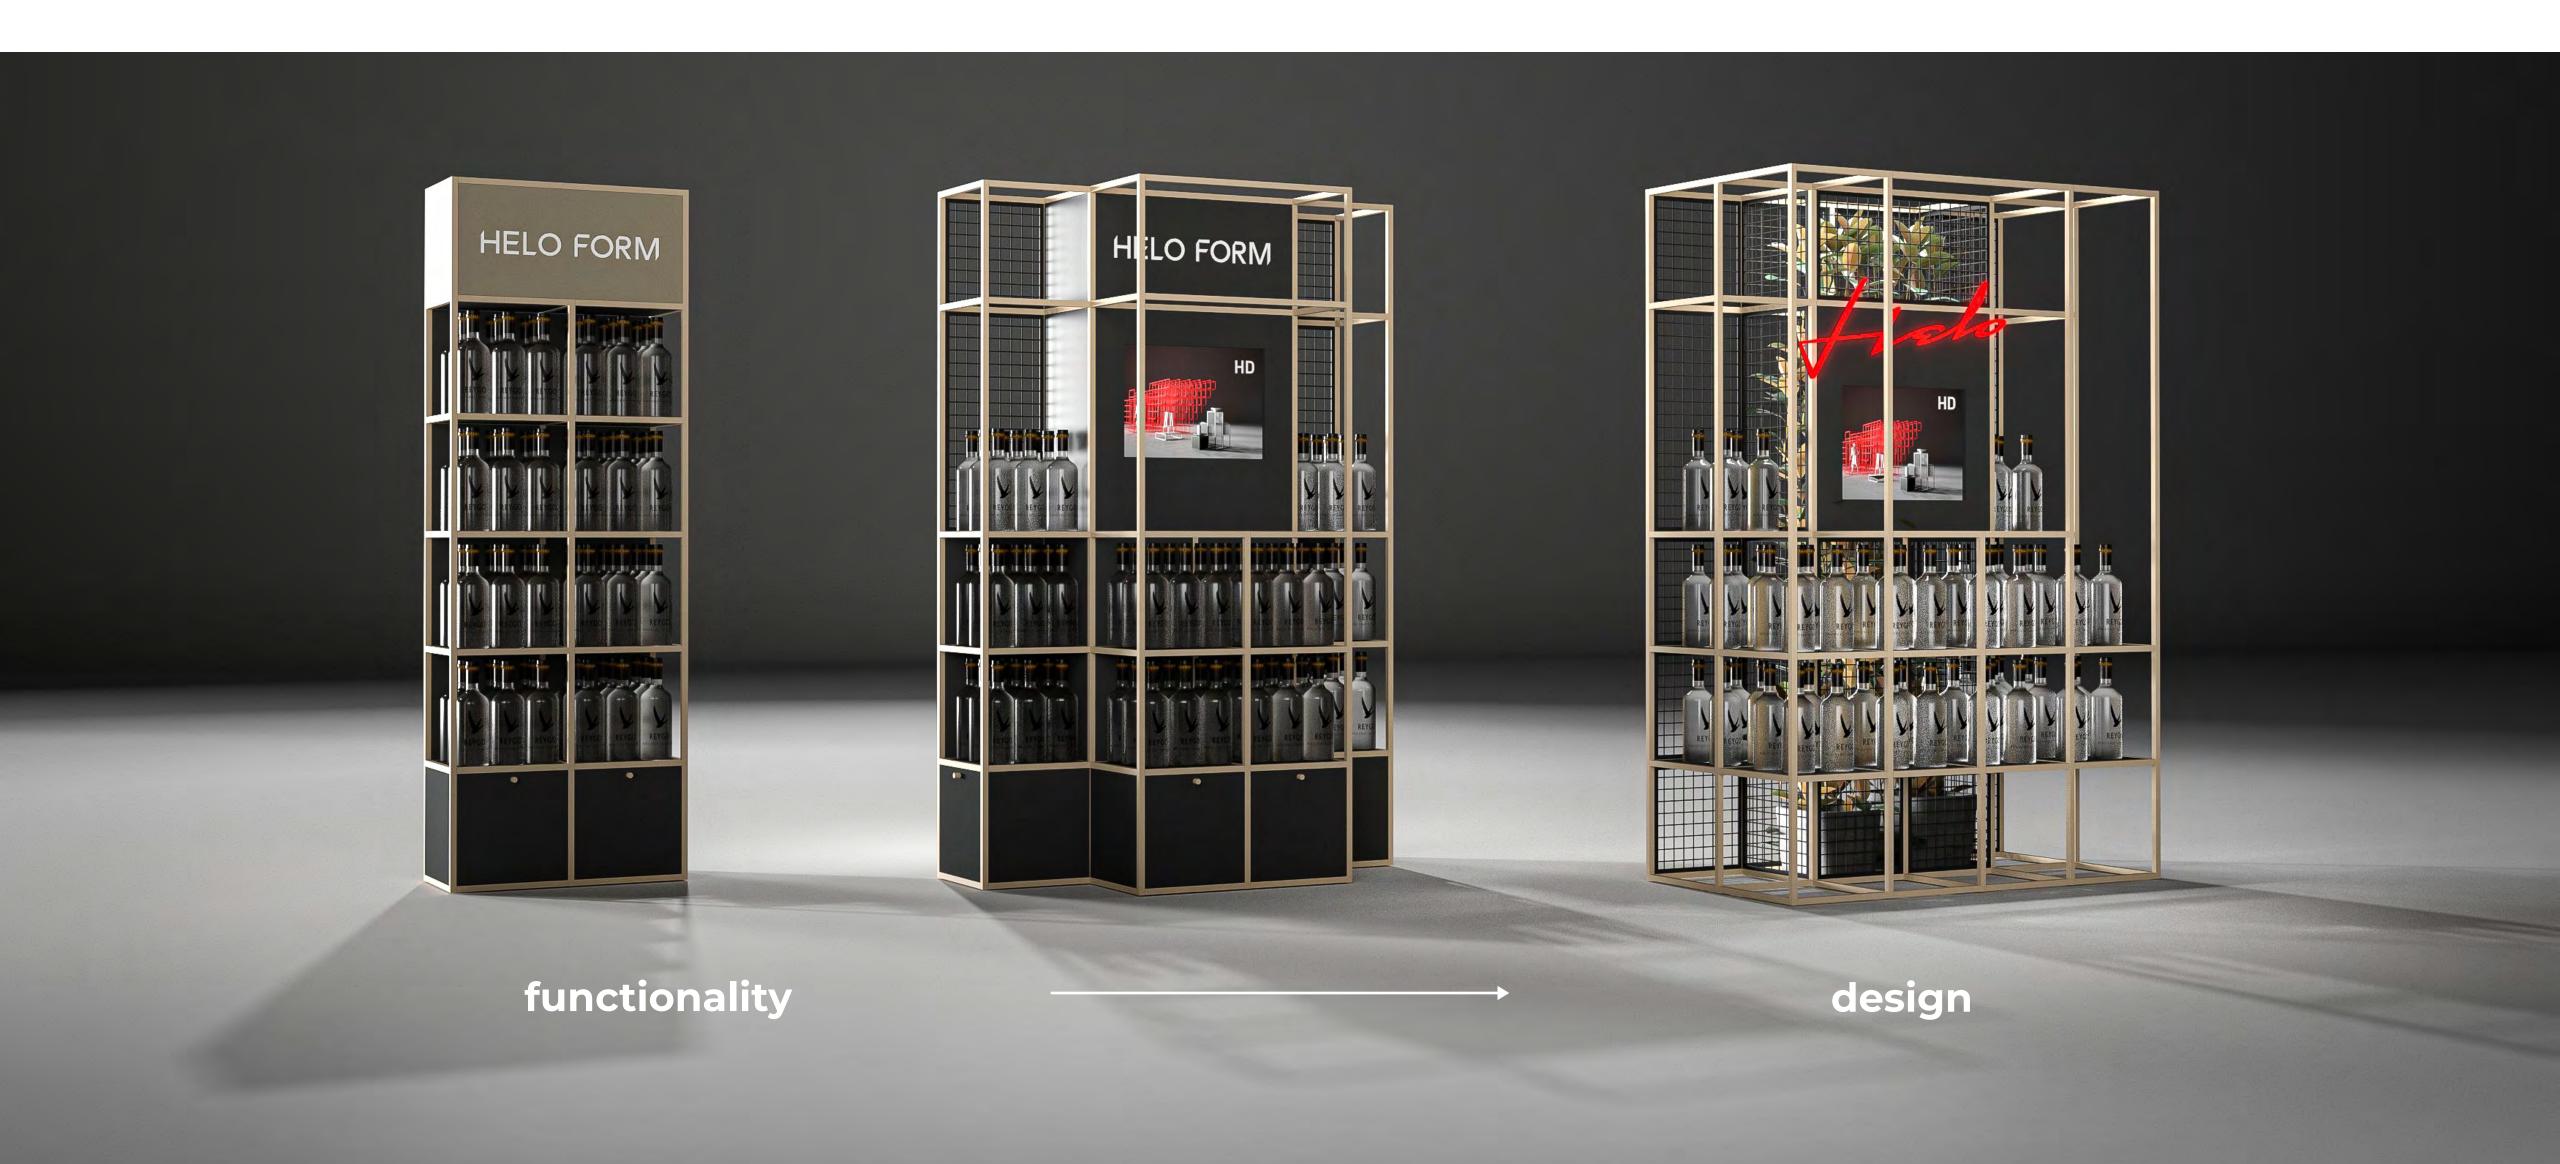

## Variety of solutions

With **HELO FORM** you can build any display stand - commercial island, display platform or shop shelf. Each of them can be freely modified by adding or removing another elements.

The modularity of the system provides full freedom of changing the arrangement, its adaptation to the specific place or surface and, what is the most important, suitable grouping and display of the assortment.

You can enhance each system with additional solutions - graphic panels, lighting, system drawers or LCD screens. By managing the content through Digital Signage you can direct your communicates more effectively, reaching specific group of audience.