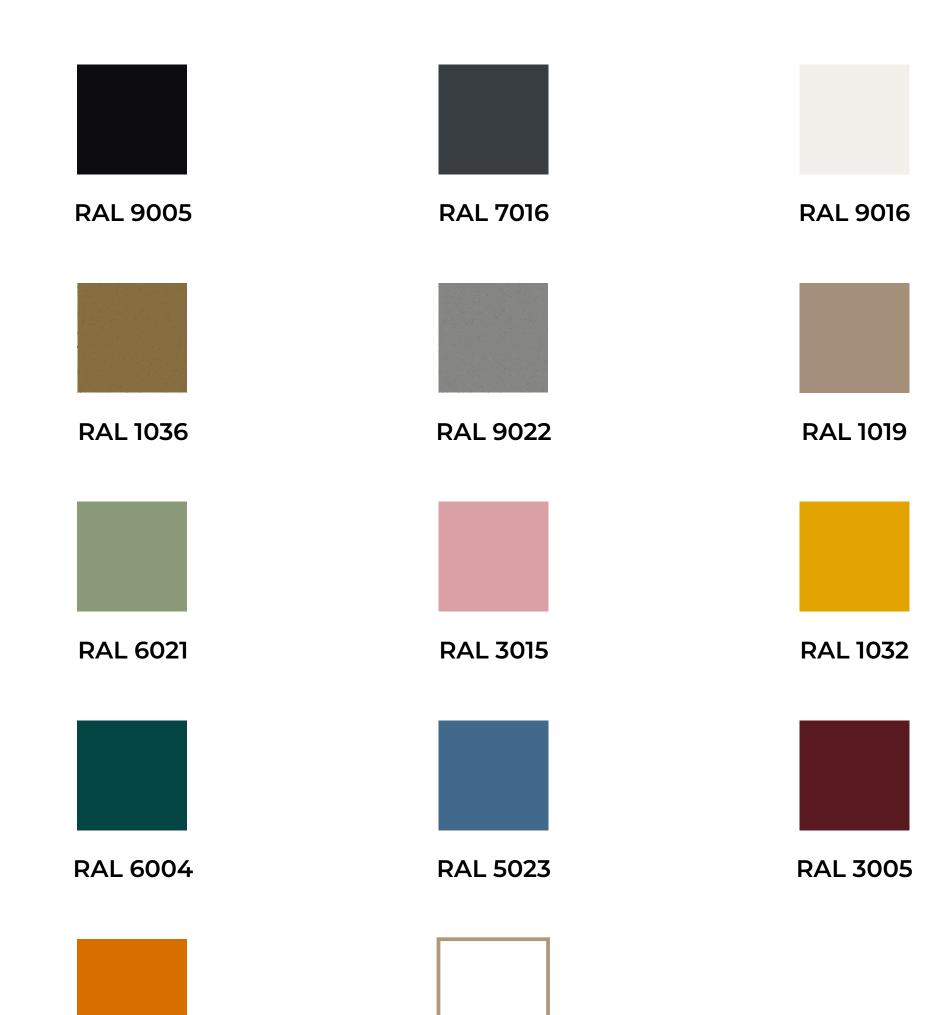

# Step 1

**RAL 2000** 

Create any solid figure and choose the colour of its construction

Other\*

\*Other – any colour from the RAL palette