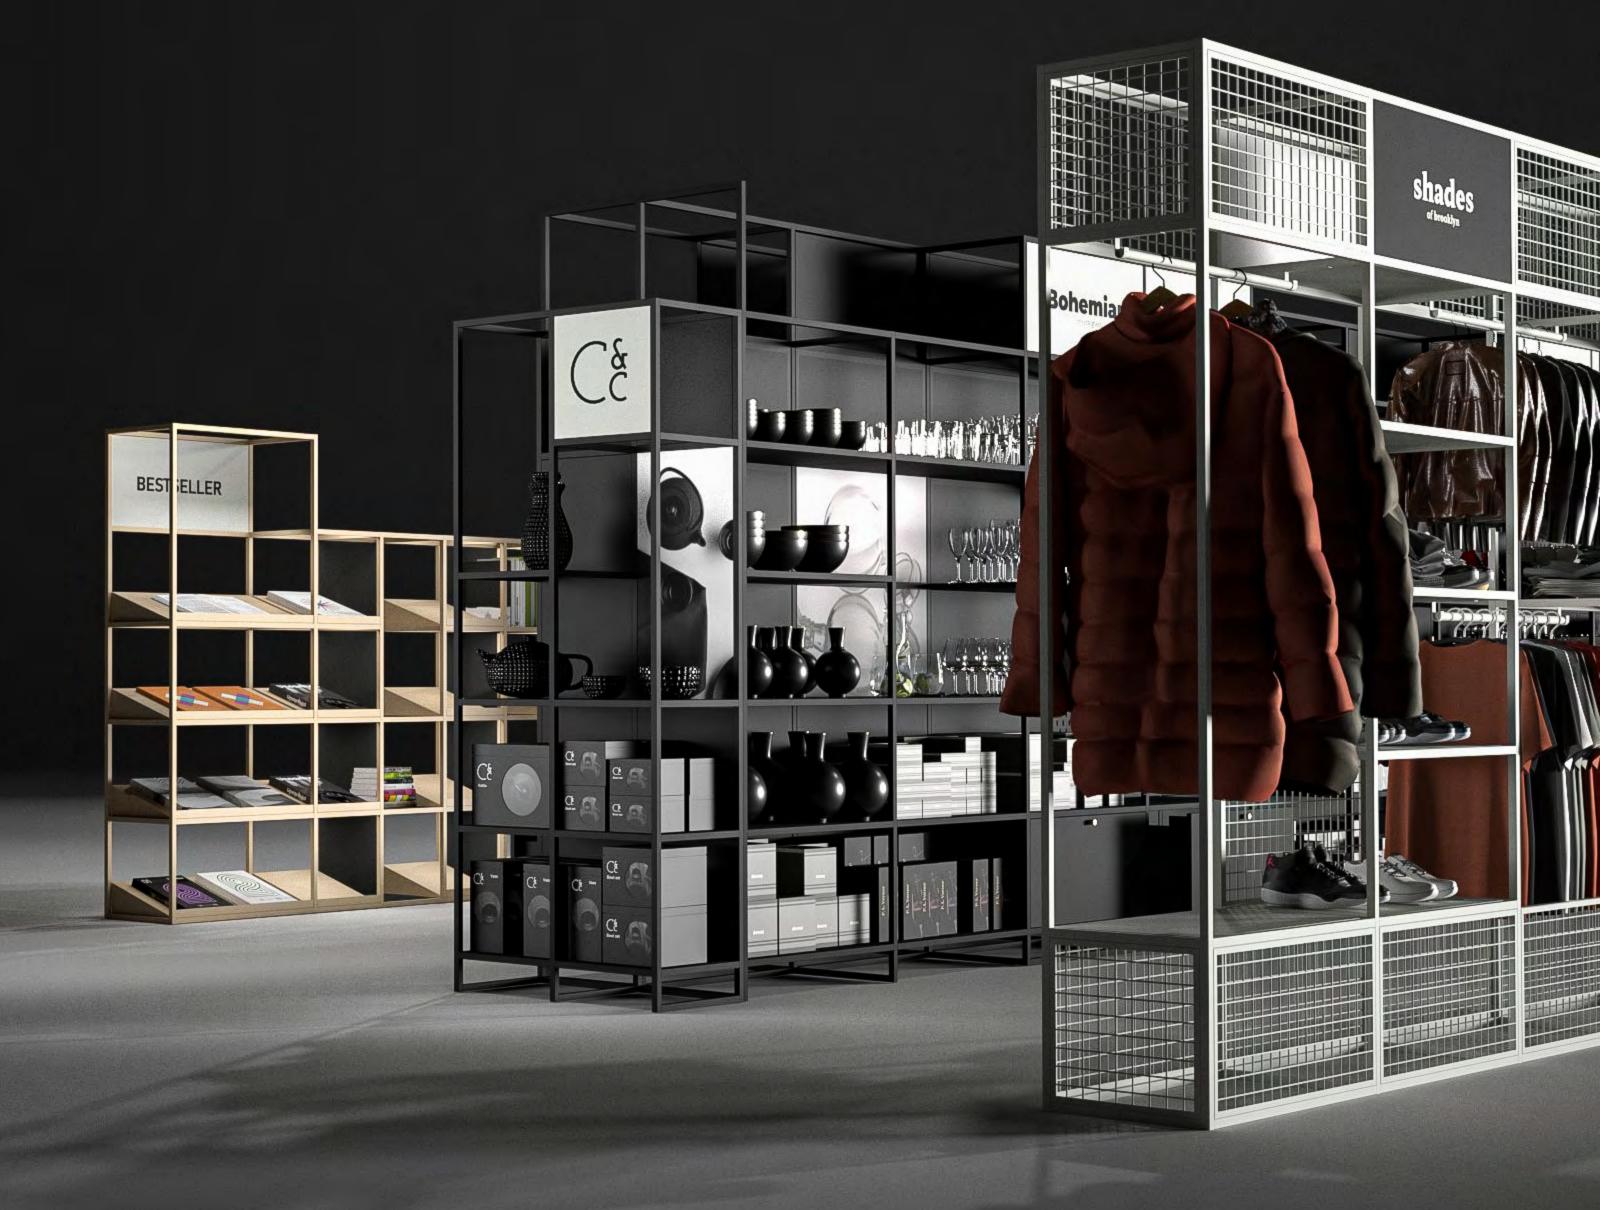

Commercial and retail interior design

## Variety of solutions

With **HELO FORM** you can build any display stand - commercial island, display platform or shop shelf. Each of them can be freely modified by adding or removing another elements.

The modularity of the system provides full freedom of changing the arrangement, its adaptation to the specific place or surface and, what is the most important, suitable grouping and display of the assortment.