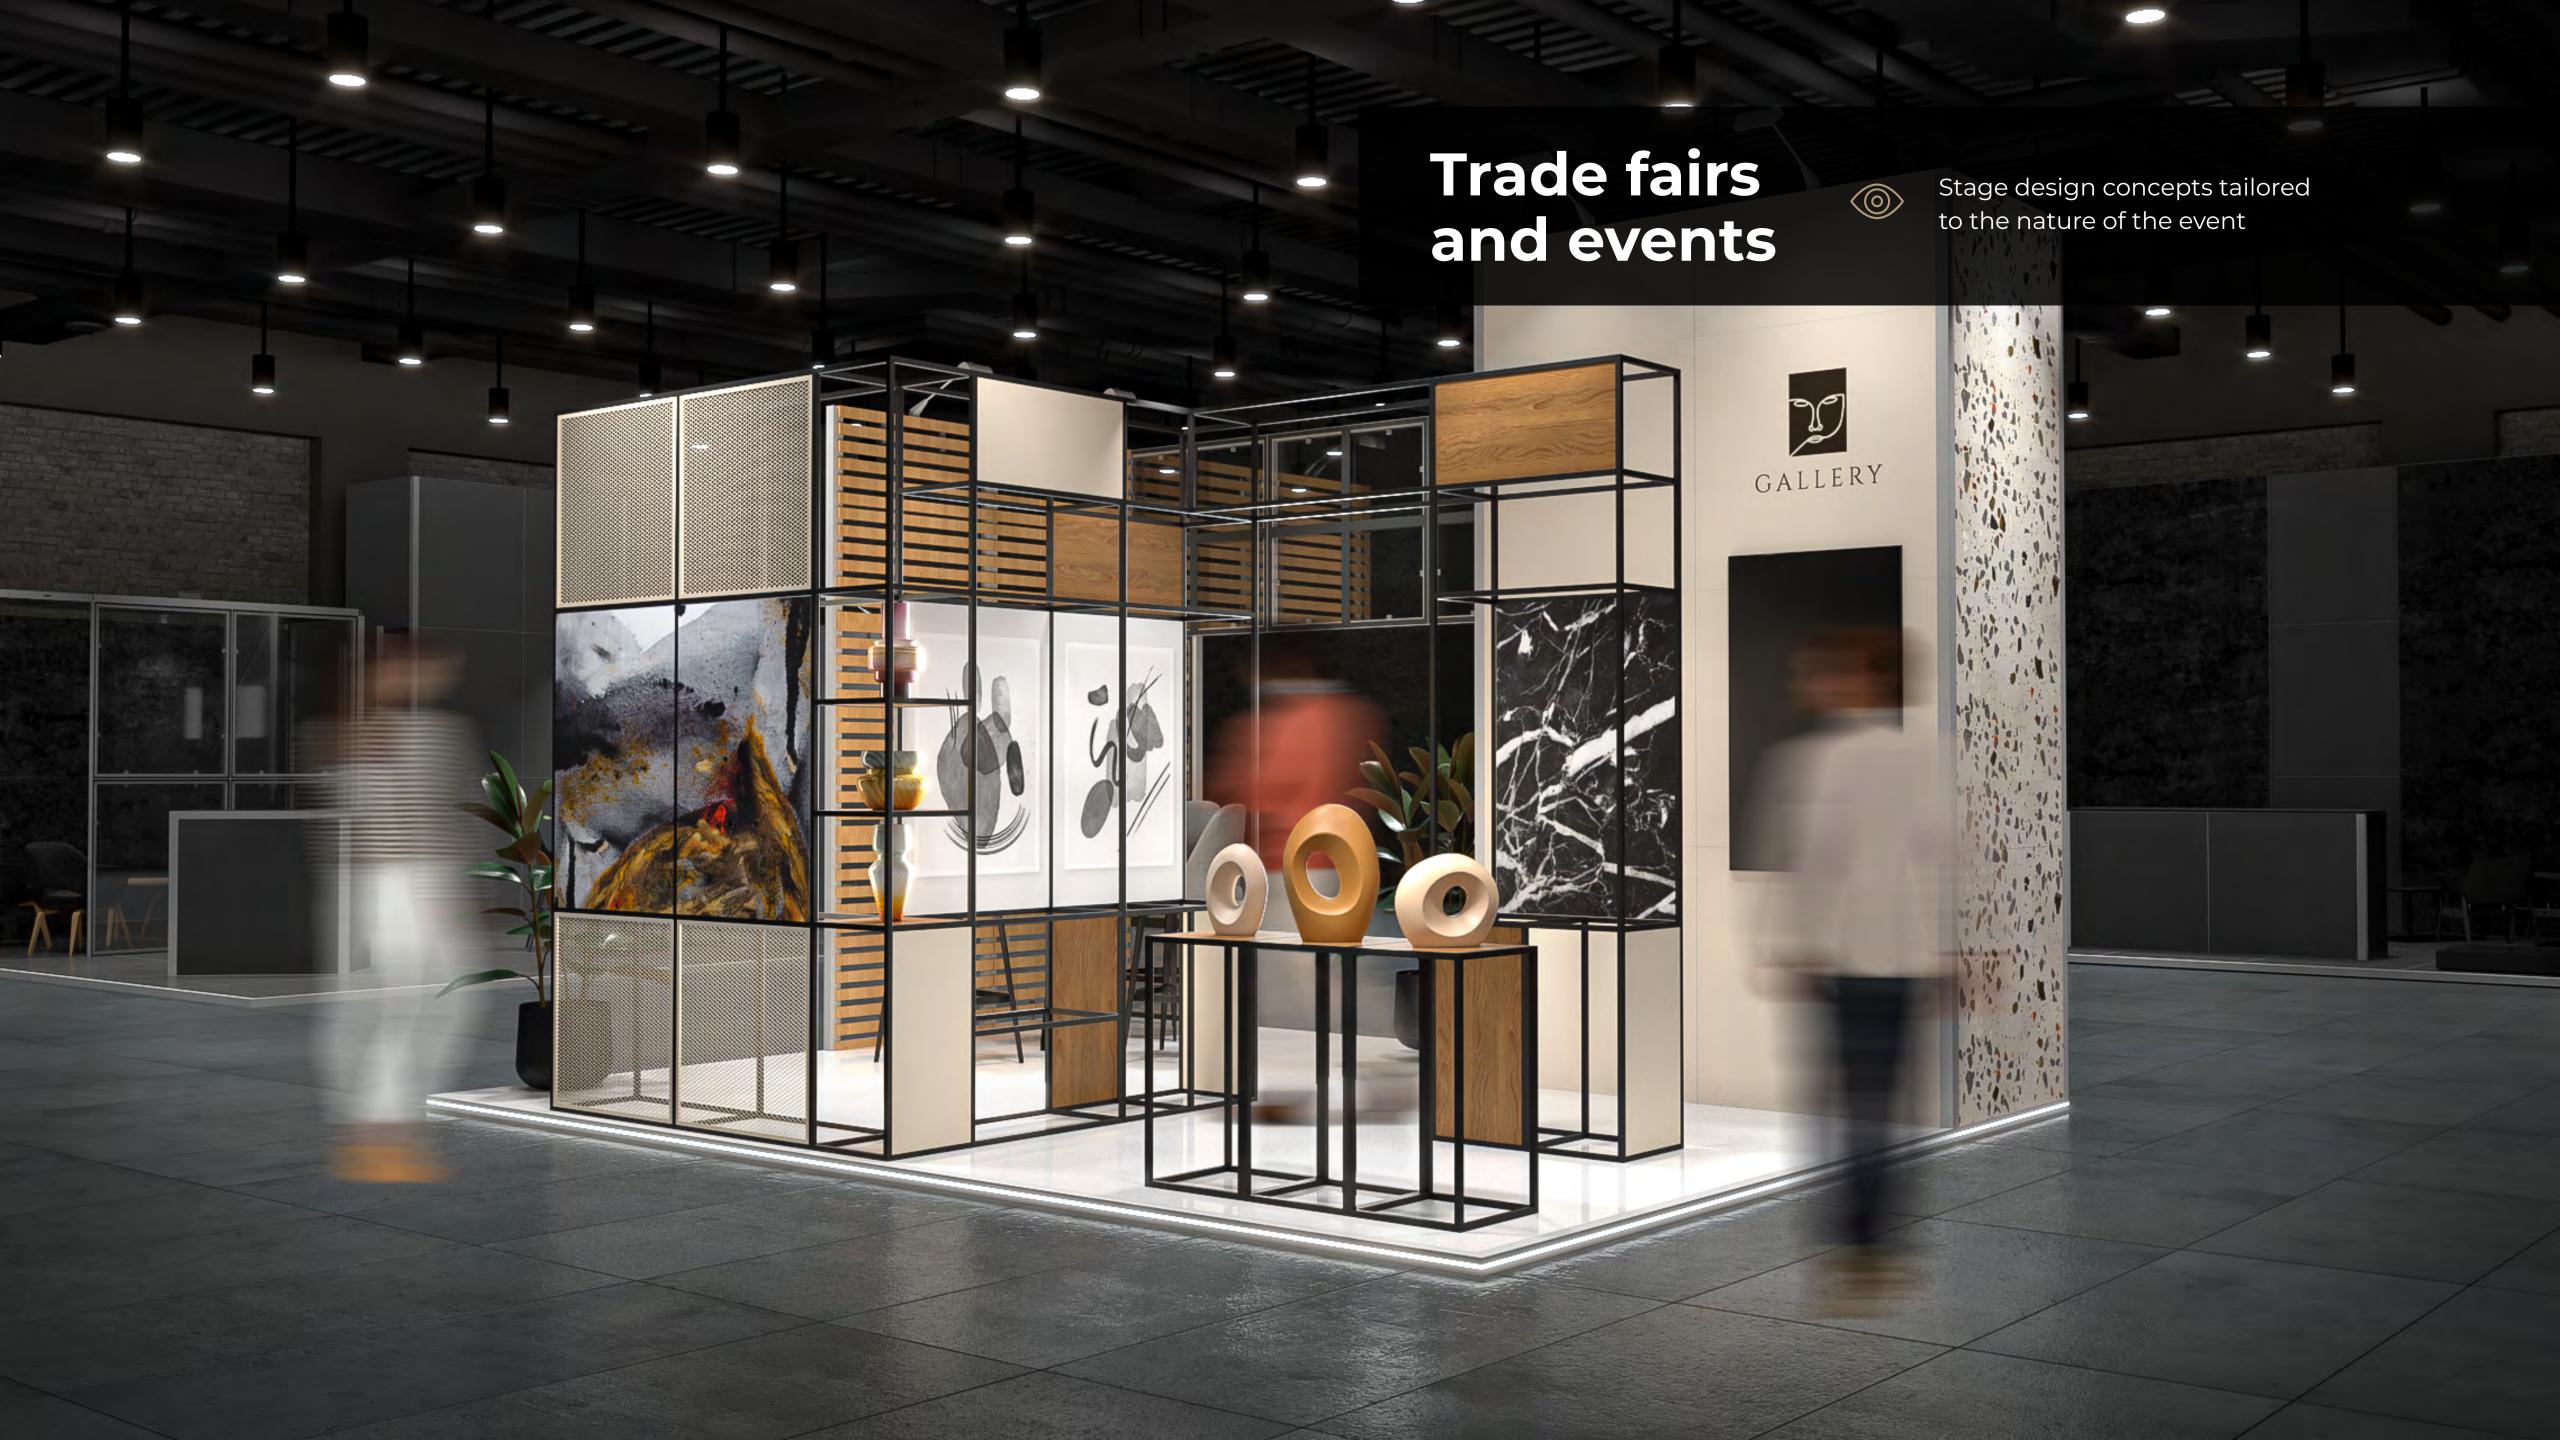

## Variety of solutions

With **HELO FORM** you can build any display stand - commercial island, display platform or shop shelf. Each of them can be freely modified by adding or removing another elements.

The modularity of the system provides full freedom of changing the arrangement, its adaptation to the specific place or surface and, what is the most important, suitable grouping and display of the assortment.

Display systems for every industry and retail format