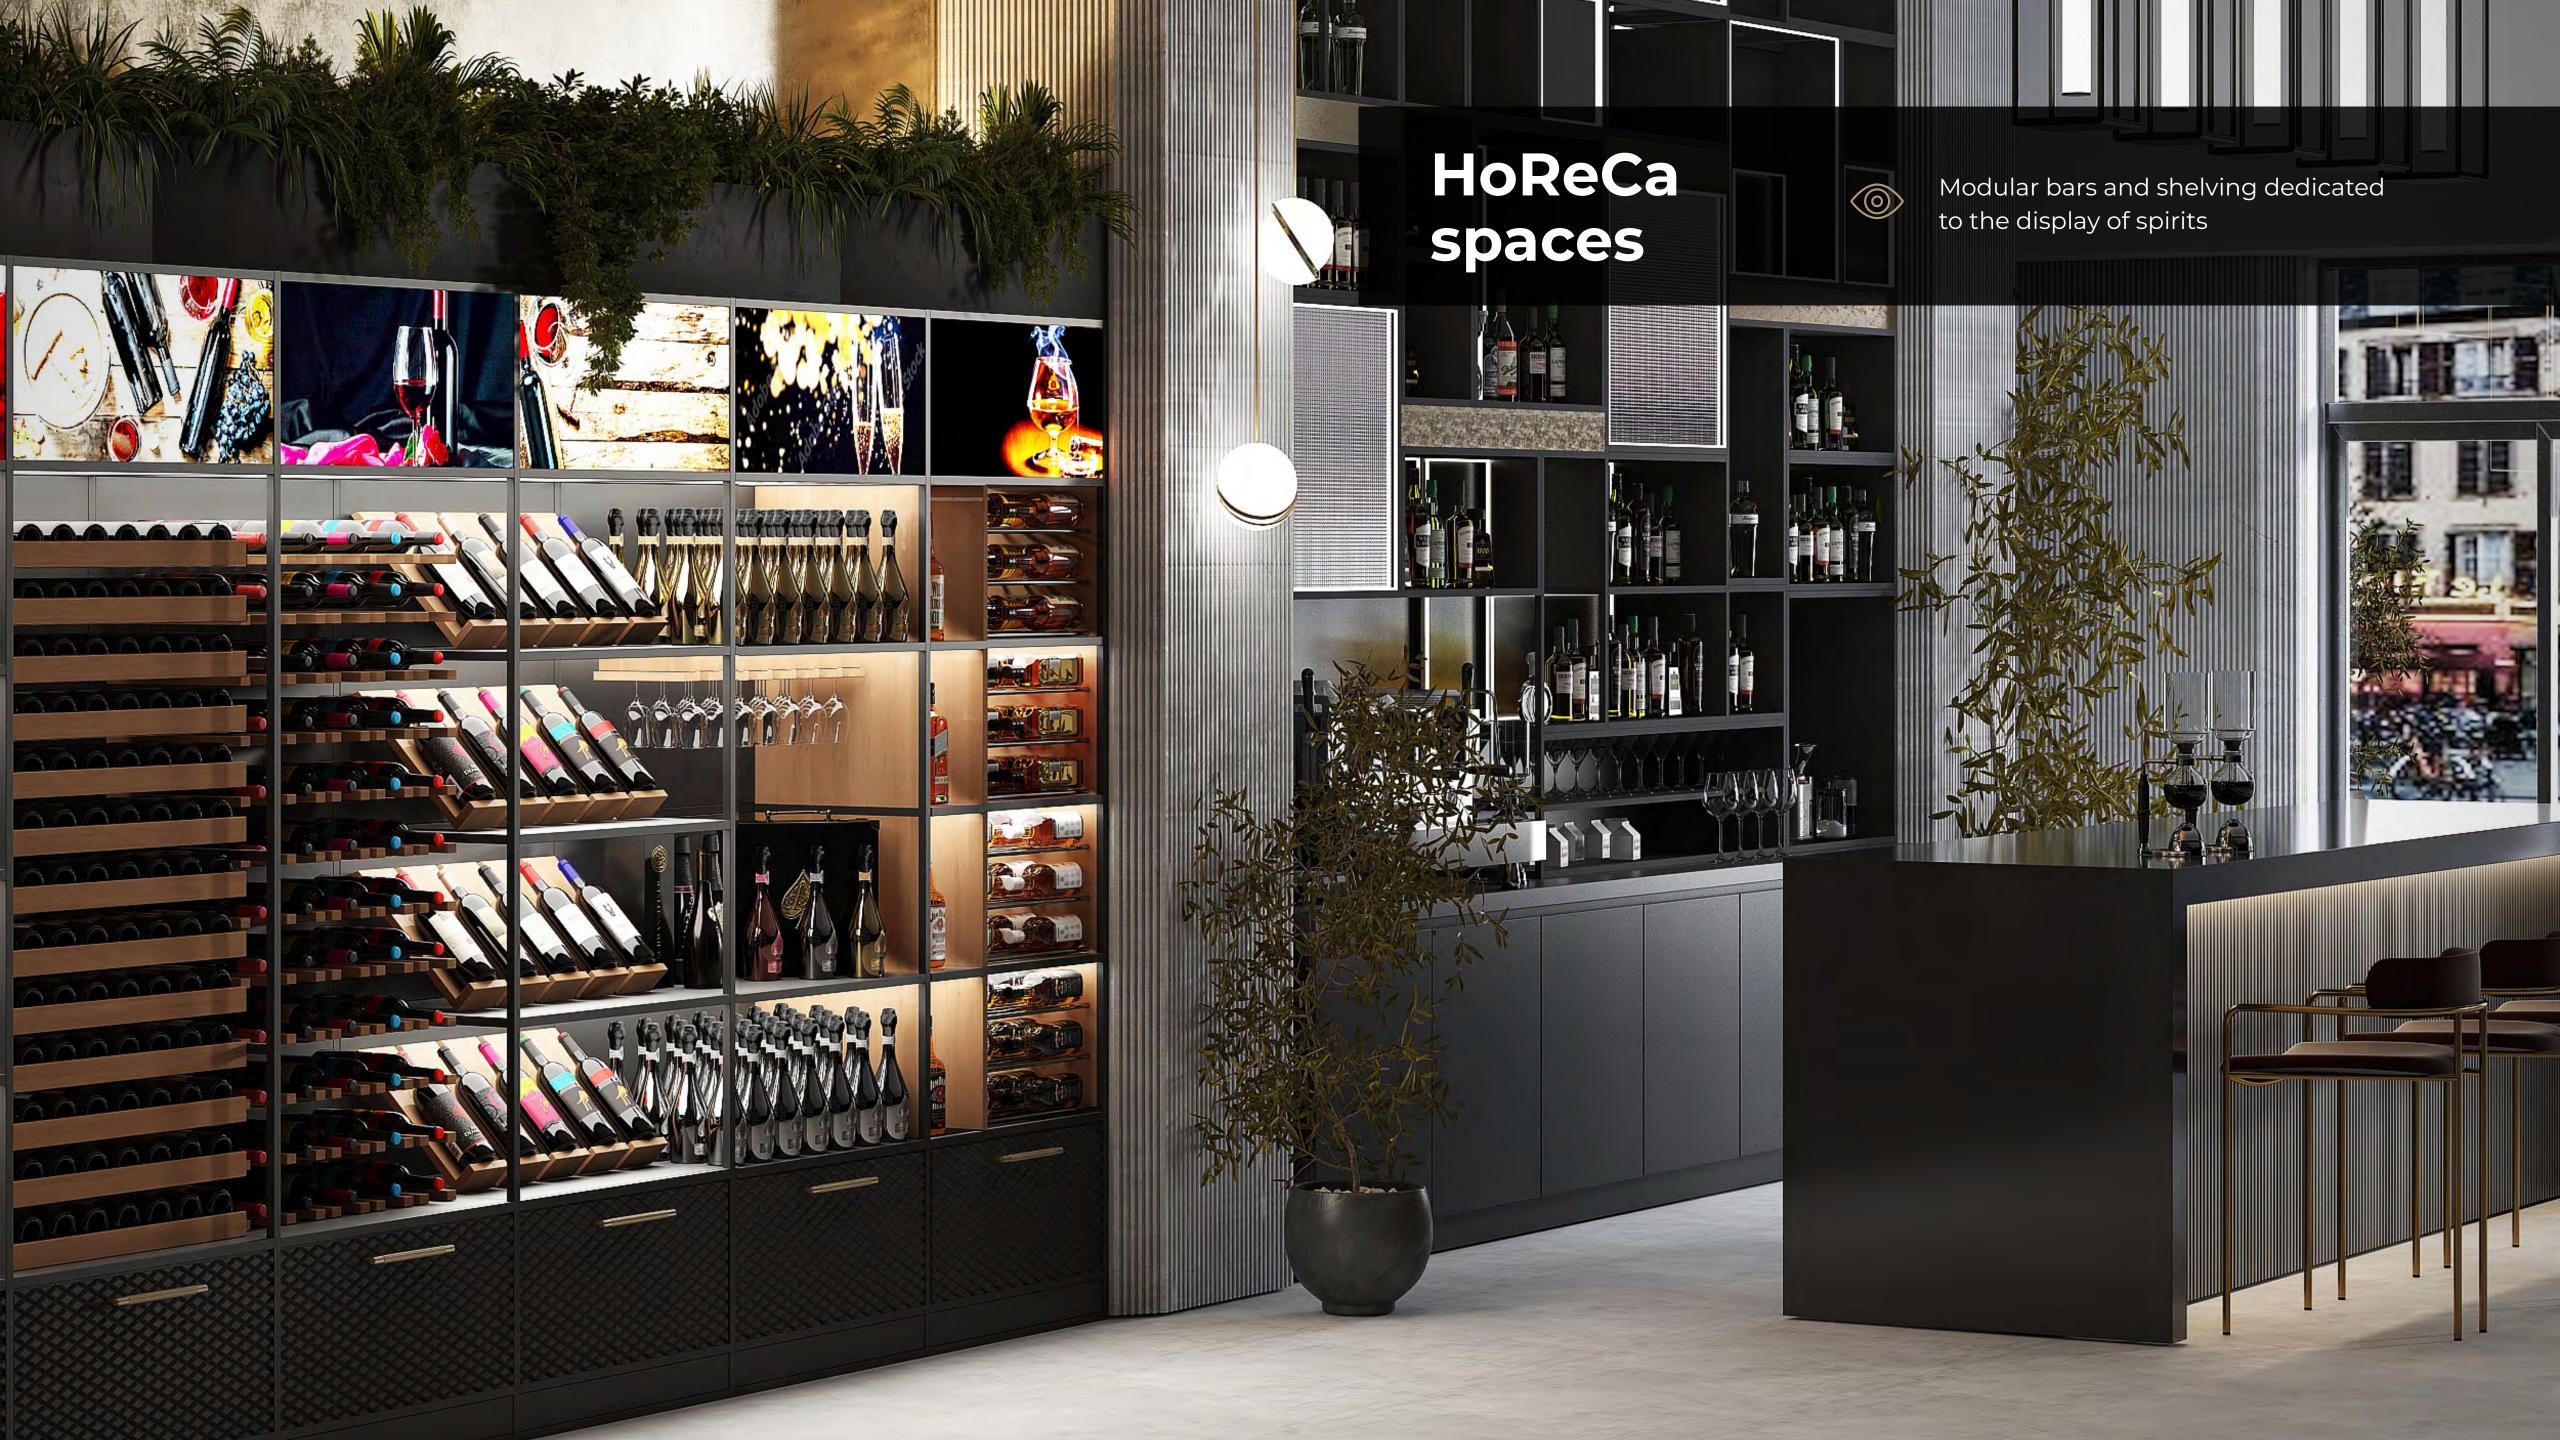

ng another elements.

The modularity of the system provides full freedom of changing the arrangement, its adaptation to the specific place or surface and, what is the most important, suitable grouping and display of the assortment.



Display systems for every industry and retail format

# Design as you like!

The collection is complementary and harmonious in terms of style and form, thanks to which it works perfectly in a variety of activities related to sales and visual merchandising.

You can enhance each system with additional solutions - graphic panels, lighting, system drawers or LCD screens. By managing the content through Digital Signage you can direct your communicates more effectively, reaching specific group of audience.



Modern technological and material solutions

























# Freedom of CREATION

Create arrangements according to individual tastes and needs of users.
See how easy it is!





# Step 1

**RAL 2000** 

Create any solid figure and choose the colour of its construction



Other\*

\*Other – any colour from the RAL palette



# Step 2

Choose the type of infilling and its distribution



Aluminium



Laminated furniture board



Solid wood



Expanded mesh



Braided mesh



Perforations



**Plastics** 



HPL



Other\*









Advertising displays



Drawers and cabinets



Shelves



**Cabinet inserts** 



Organizers



**Flowerbeds** 



Hooks and railings



Interchangeable graphics









## Cooperation with the producer

guarantee of safety



comprehensive implementation and cost optimisation



dedicated designer and inst