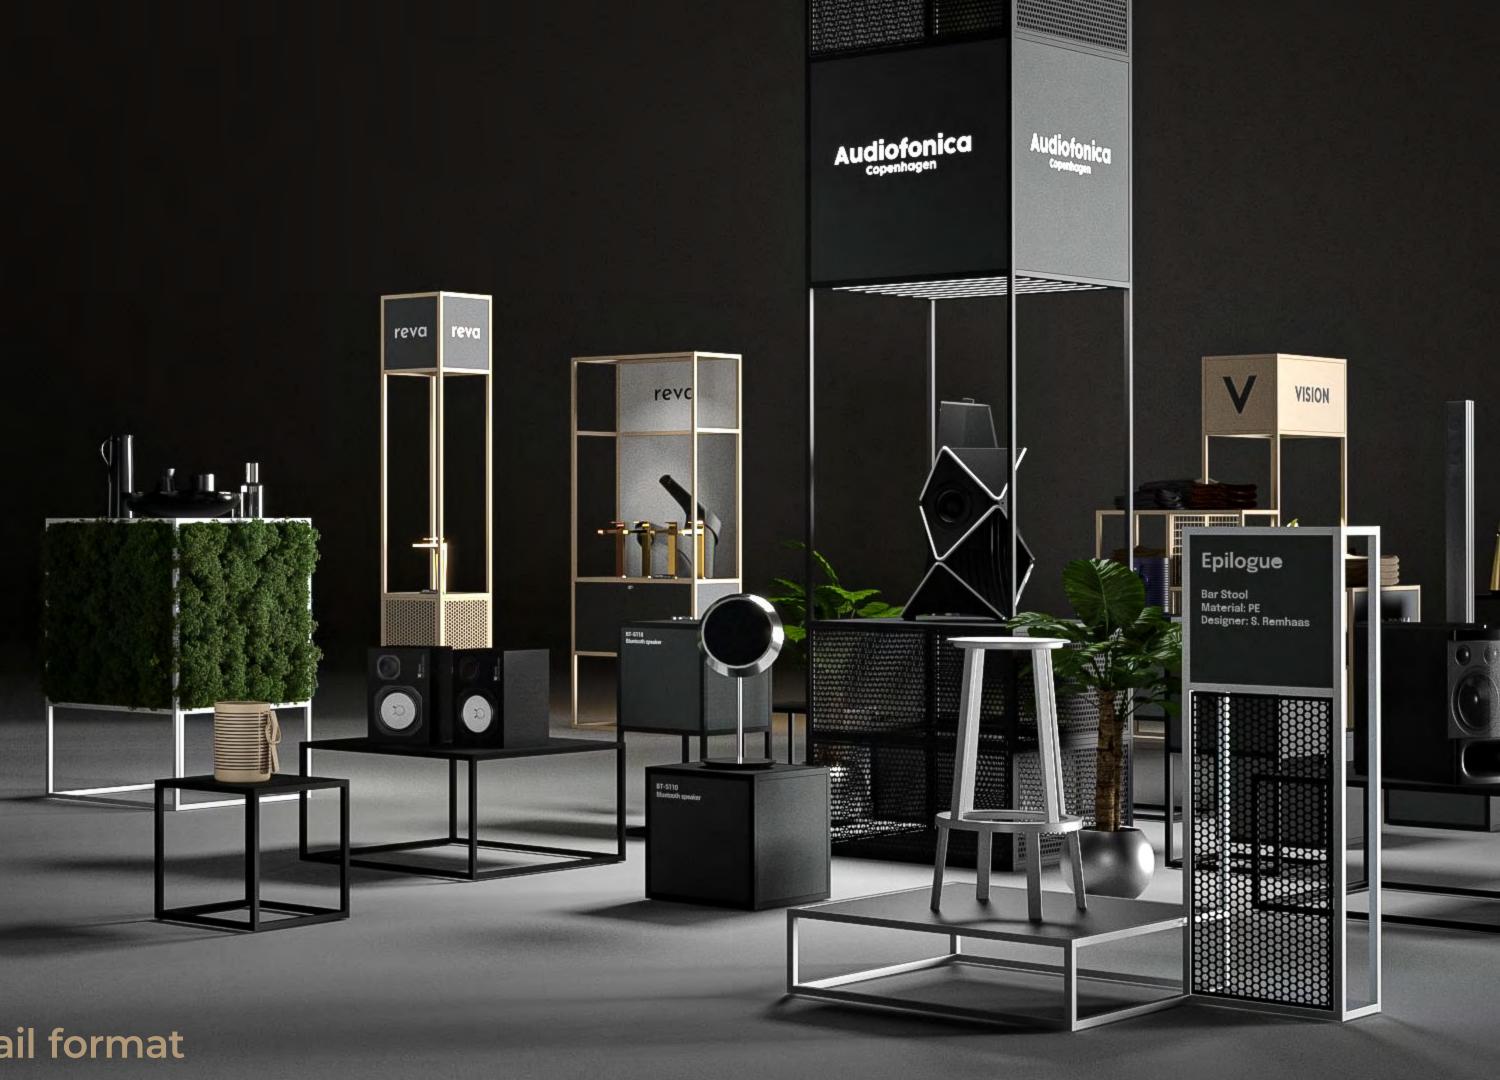

Display systems for every industry and retail format

# Design as you like!

The collection is complementary and harmonious in terms of style and form, thanks to which it works perfectly in a variety of activities related to sales and visual merchandising.

You can enhance each system with additional solutions - graphic panels, lighting, system drawers or LCD screens. By managing the content through Digital Signage you can direct your communicates more effectively, reaching specific group of audience.