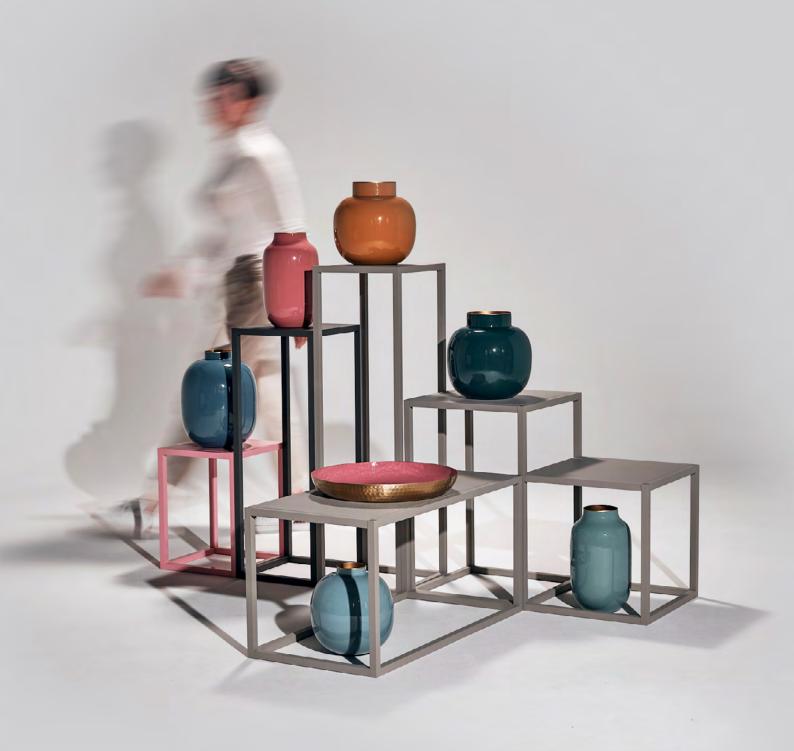

From Module to Complete Exhibition With the HELO FORM systems, you can easily create any type of exhibition – wall-mounted, arranged in open-plan, in small format, or spread over hundreds of square meters. Based on the modules, you can design both collection of pedestals and display shelves complemented by glass showcases, lighting, or LCD screens.

### Design Studio

Take a look at the exhibition projects we bring to life at HELO FORM Studio

HELO FORM modular systems are designed to maximize the potential of a given space and provide an aesthetic backdrop for the displayed works.

The minimalist, clean lines of HELO FORM display units offer an excellent setting for all types of exhibitions. The system is a testament to contemporary design art, showcasing both style and practicality.