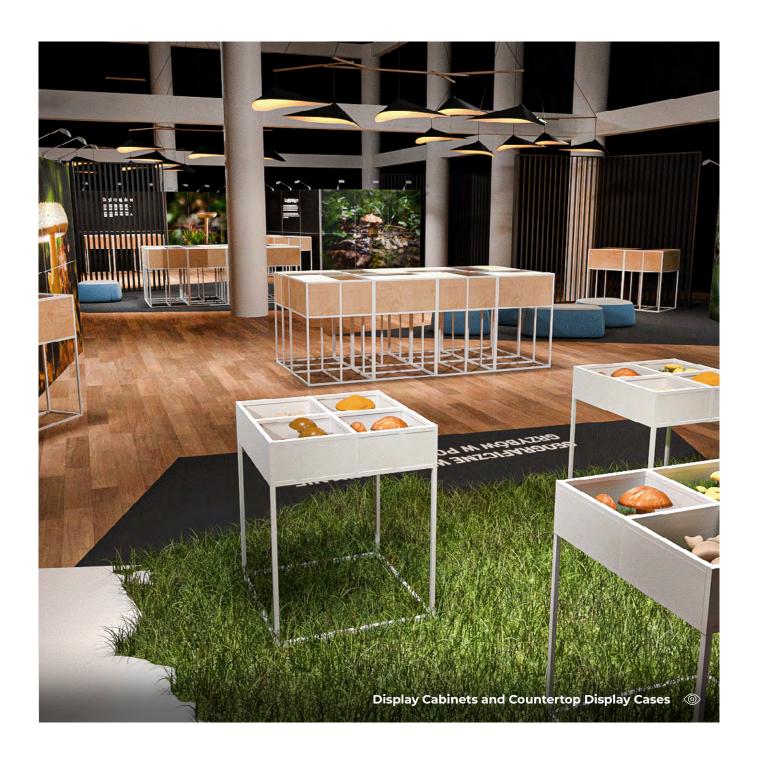

### Design Studio

Take a look at the exhibition projects we bring to life at HELO FORM Studio

HELO FORM modular systems are designed to maximize the potential of a given space and provide an aesthetic backdrop for the displayed works.

The minimalist, clean lines of HELO FORM display units offer an excellent setting for all types of exhibitions. The system is a testament to contemporary design art, showcasing both style and practicality.