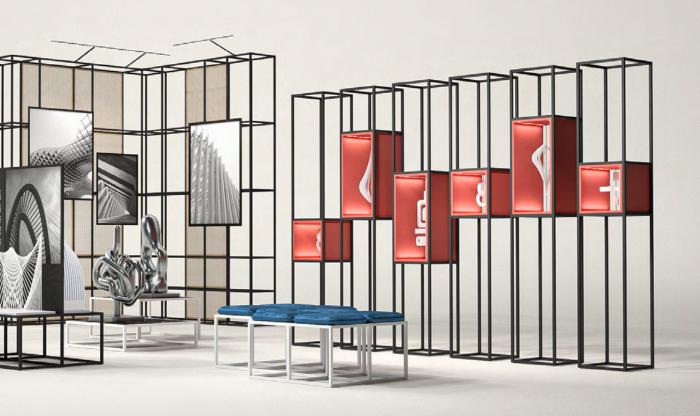

### Module, Multiplication, Arrangement

In the world of modular systems, everything begins with one key element – a single module. It serves as the foundation of every project – the basic unit that can be multiplied and modified, creating countless combinations and configurations.

From Module to Complete Exhibition With the HELO FORM systems, you can easily create any type of exhibition – wall-mounted, arranged in open-plan, in small format, or spread over hundreds of square meters. Based on the modules, you can design both collection of pedestals and display shelves complemented by glass showcases, lighting, or LCD screens.

### Design Studio

Take a look at the exhibition projects we bring to life at HELO FORM Studio

HELO FORM modular systems are designed to maximize the potential of a given space and provide an aesthetic backdrop for the displayed works.

The minimalist, clean lines of HELO FORM display units offer an excellent setting for all types of exhibitions. The system is a testament to contemporary design art, showcasing both style and practicality.