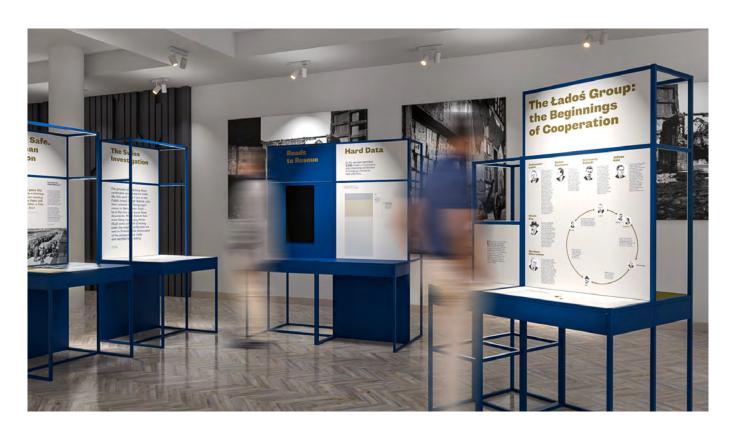

#### **ABOUT THE PROJECT:**

**Client:** The Warsaw Rising Museum

Location: Hiroshima, Japan

 $\textbf{Scope of Collaboration:} \ \ \textbf{Design and implementation of exhibition systems for organizing temporary}$ 

and permanent exhibitions

Modular display stands perfectly align with current exhibition trends that emphasize simplicity, functionality, and aesthetics. The use of modern materials such as aluminum and high-quality plastics gives them an elegant appearance suitable for various types of exhibitions, from contemporary galleries to more classic museum spaces. Despite their simplicity, modular display stands offer extensive customization options. This allows for the creation of unique arrangements that highlight the character and theme of the exhibition while maintaining stylistic coherence throughout the display.

When creating exhibition systems for the Warsaw Rising Museum, we opted for the timeless combination of black and white. This classic color combination not only adds elegance and sophistication to the exhibition but also creates a balance conducive to reflection and contemplation. The high-quality materials used in the production of modular display stands ensured their durability and sturdiness, which is crucial for intensively used exhibition spaces.