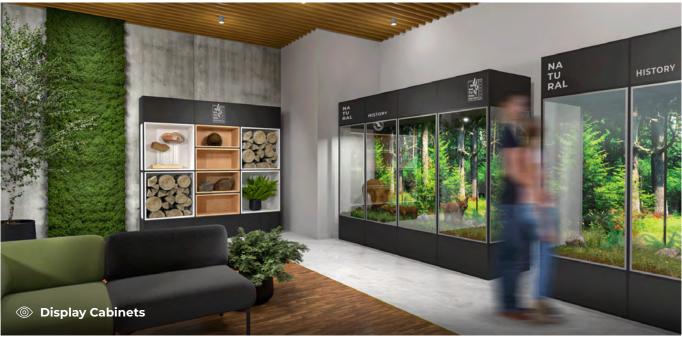

### Design Studio

Take a look at the exhibition projects we bring to life at HELO FORM Studio

HELO FORM modular systems are designed to maximize the potential of a given space and provide an aesthetic backdrop for the displayed works.

The minimalist, clean lines of HELO FORM display units offer an excellent setting for all types of exhibitions. The system is a testament to contemporary design art, showcasing both style and practicality.