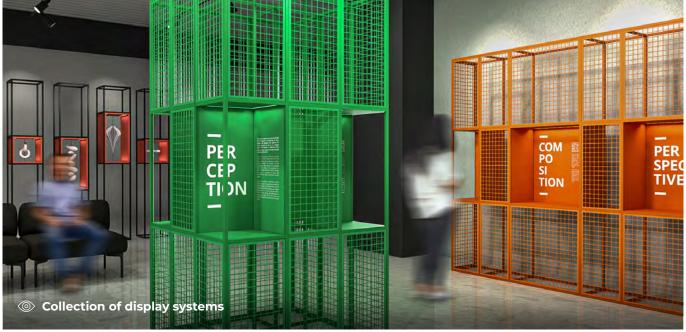

### Design Studio

Take a look at the exhibition projects we bring to life at HELO FORM Studio

HELO FORM modular systems are designed to maximize the potential of a given space and provide an aesthetic backdrop for the displayed works.

The minimalist, clean lines of HELO FORM display units offer an excellent setting for all types of exhibitions. The system is a testament to contemporary design art, showcasing both style and practicality.