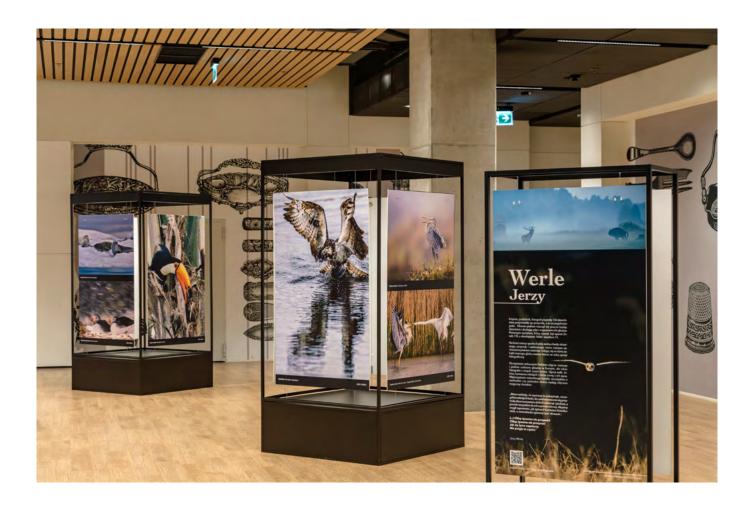

#### **ABOUT THE PROJECT:**

Client: Capital Park Group – Art Norblin

Location: The Norblin Factory. Warsaw, Poland

**Scope of Collaboration:** Design and implementation of exhibition systems for organizing temporary

and permanent exhibitions

Organizing photographic exhibitions is a challenge that requires not only the careful selection of works but also their professional presentation. Modular display stands are an excellent solution, as they can easily be integrated into any exhibition space. These solutions are highly flexible, as they can be easily modified to meet the needs of a specific exhibition. This means that a single set of modular display stands can be used multiple times, making them extremely economical and practical.

When designing display stands for Jerzy Werle's photography exhibition, our goal was to create designs that com-

bine effective communication with simplicity and elegance. Clean lines and geometric forms ensure that the display stands do not overwhelm the space but rather subtly enhance the aesthetic qualities of the presented photographs. This way, the works remain the focal point, and their reception is not disturbed by unnecessary elements.