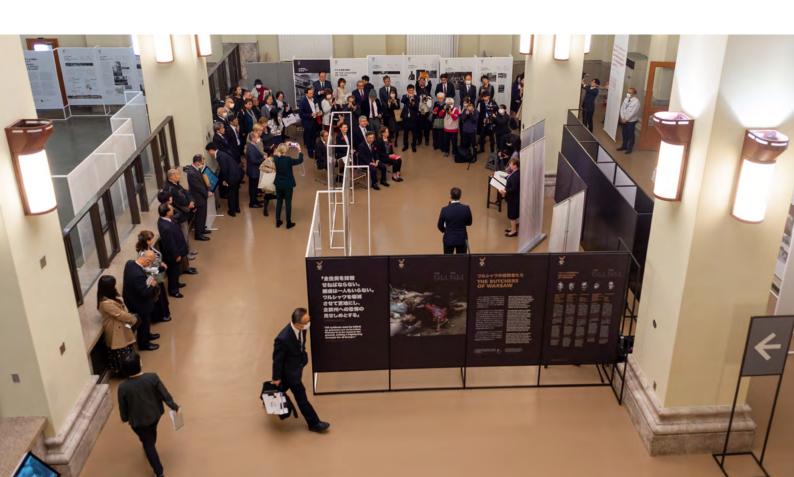

#### **ABOUT THE PROJECT:**

**Client:** The Warsaw Rising Museum

Location: Hiroshima, Japan

 $\textbf{Scope of Collaboration:} \ \ \textbf{Design and implementation of exhibition systems for organizing temporary}$ 

and permanent exhibitions

Modular display stands perfectly align with current exhibition trends that emphasize simplicity, functionality, and aesthetics. The use of modern materials such as aluminum and high-quality plastics gives them an elegant appearance suitable for various types of exhibitions, from contemporary galleries to more classic museum spaces. Despite their simplicity, modular display stands offer extensive customization options. This allows for the creation of unique arrangements that highlight the character and theme of the exhibition while maintaining stylistic coherence throughout the display.

When creating exhibition systems for the Warsaw Rising Museum, we opted for the timeless combination of black and white. This classic color combination not only adds elegance and sophistication to the exhibition but also creates a balance conducive to reflection and contemplation. The high-quality materials used in the production of modular display stands ensured their durability and sturdiness, which is crucial for intensively used exhibition spaces.