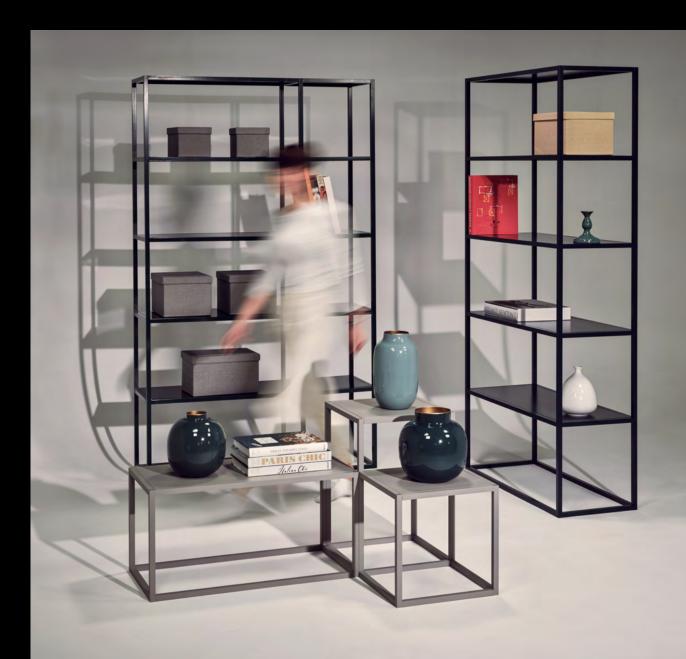

From Module to Complete Exhibition With the HELO FORM systems, you can easily create any type of exhibition – wall-mounted, arranged in open-plan, in small format, or spread over hundreds of square meters. Based on the modules, you can design both collection of pedestals and display shelves complemented by glass showcases, lighting, or LCD screens.

### Design Studio

Take a look at the exhibition projects we bring to life at HELO FORM Studio

HELO FORM modular systems are designed to maximize the potential of a given space and provide an aesthetic backdrop for the displayed works.

The minimalist, clean lines of HELO FORM display units offer an excellent setting for all types of exhibitions. The system is a testament to contemporary design art, showcasing both style and practicality.