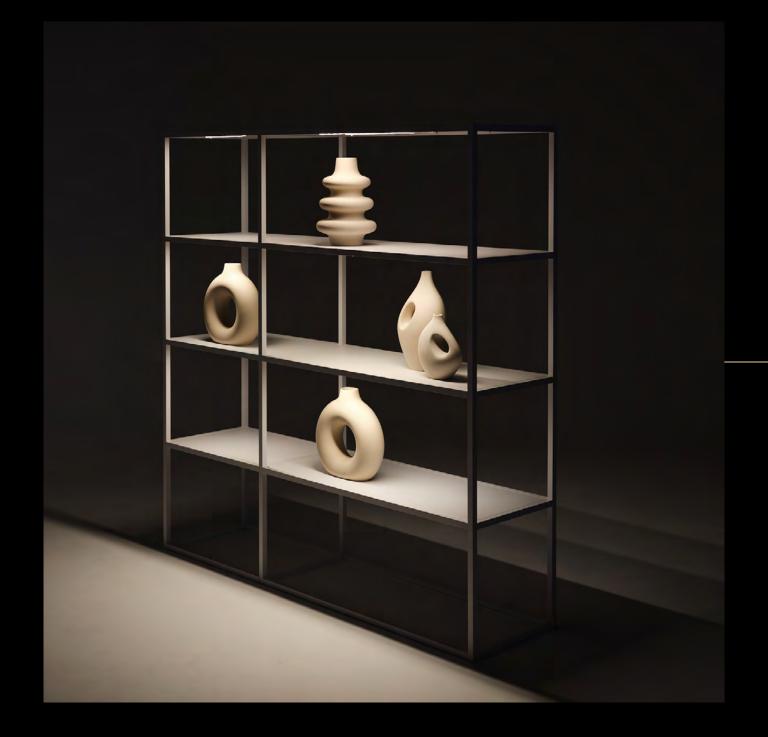

From Module to Complete Exhibition With the HELO FORM systems, you can easily create any type of exhibition – wall-mounted, arranged in open-plan, in small format, or spread over hundreds of square meters. Based on the modules, you can design both collection of pedestals and display shelves complemented by glass showcases, lighting, or LCD screens.

### Design Studio

Take a look at the exhibition projects we bring to life at HELO FORM Studio

HELO FORM modular systems are designed to maximize the potential of a given space and provide an aesthetic backdrop for the displayed works.

The minimalist, clean lines of HELO FORM display units offer an excellent setting for all types of exhibitions. The system is a testament to contemporary design art, showcasing both style and practicality.