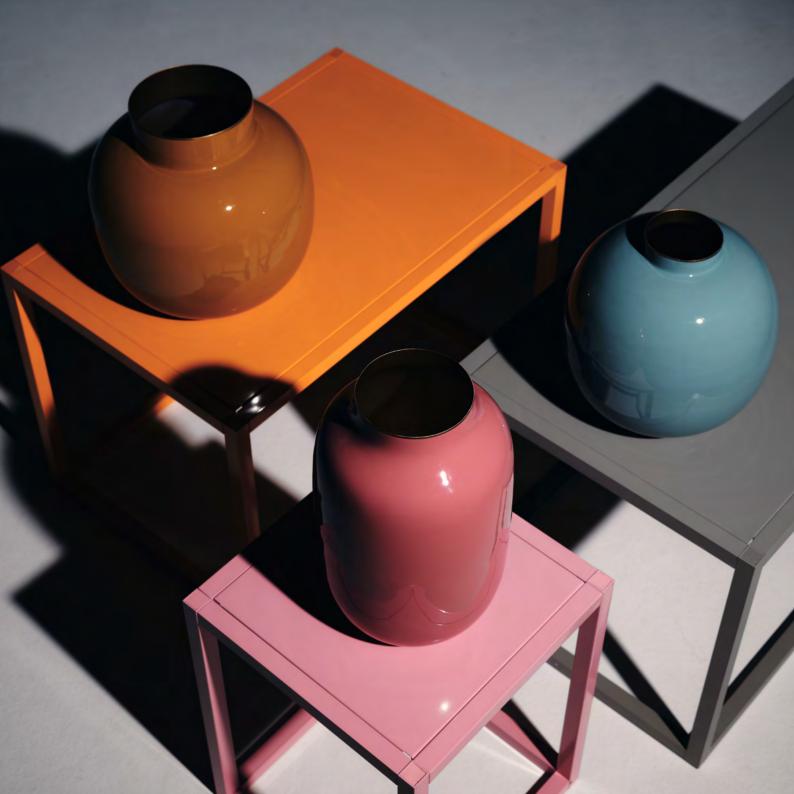

### Design Studio

Take a look at the exhibition projects we bring to life at HELO FORM Studio

HELO FORM modular systems are designed to maximize the potential of a given space and provide an aesthetic backdrop for the displayed works.

The minimalist, clean lines of HELO FORM display units offer an excellent setting for all types of exhibitions. The system is a testament to contemporary design art, showcasing both style and practicality.