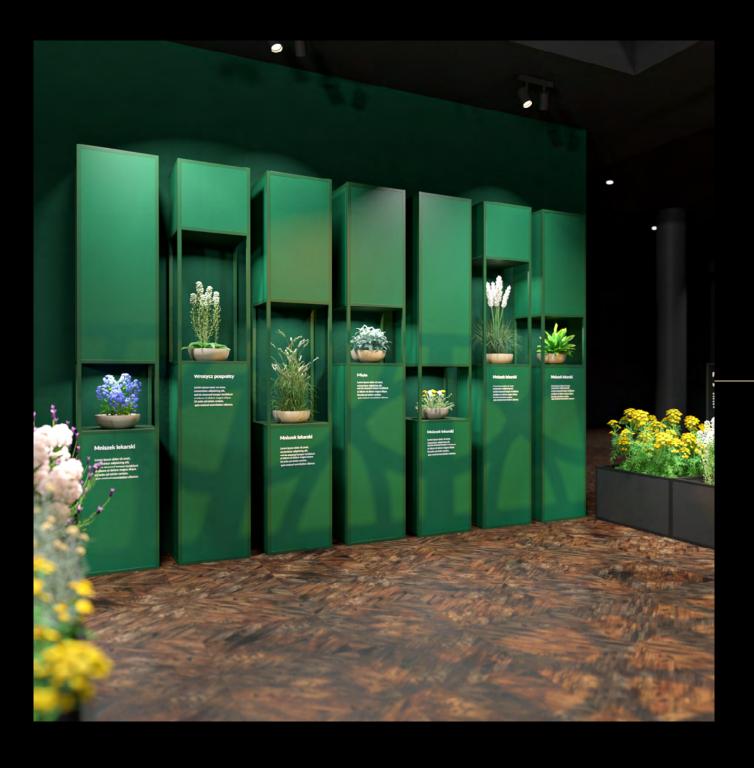

### Design Studio

Take a look at the exhibition projects we bring to life at HELO FORM Studio

HELO FORM modular systems are designed to maximize the potential of a given space and provide an aesthetic backdrop for the displayed works.

The minimalist, clean lines of HELO FORM display units offer an excellent setting for all types of exhibitions. The system is a testament to contemporary design art, showcasing both style and practicality.