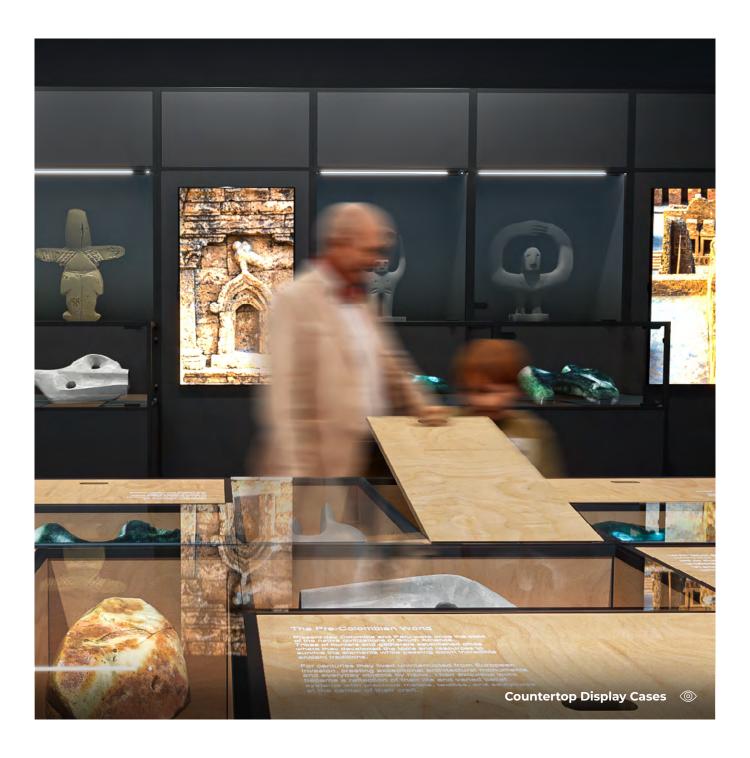

### Design Studio

Take a look at the exhibition projects we bring to life at HELO FORM Studio

HELO FORM modular systems are designed to maximize the potential of a given space and provide an aesthetic backdrop for the displayed works.

The minimalist, clean lines of HELO FORM display units offer an excellent setting for all types of exhibitions. The system is a testament to contemporary design art, showcasing both style and practicality.