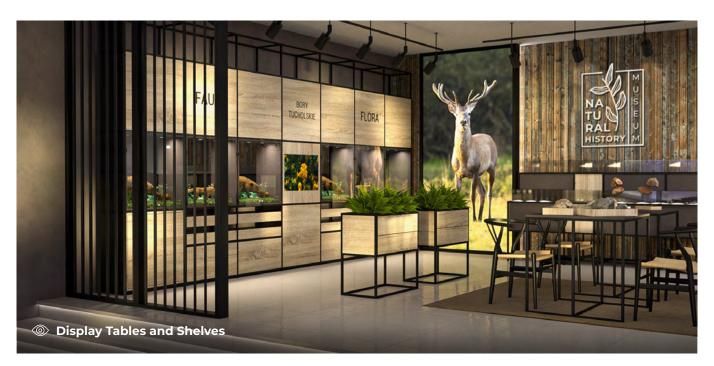

### Design Studio

Take a look at the exhibition projects we bring to life at HELO FORM Studio

HELO FORM modular systems are designed to maximize the potential of a given space and provide an aesthetic backdrop for the displayed works.

The minimalist, clean lines of HELO FORM display units offer an excellent setting for all types of exhibitions. The system is a testament to contemporary design art, showcasing both style and practicality.