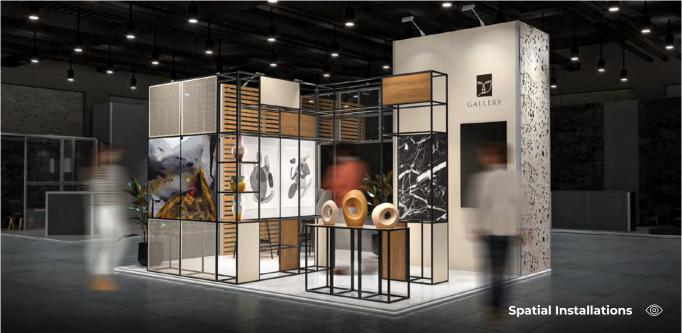

### Design Studio

Take a look at the exhibition projects we bring to life at HELO FORM Studio

HELO FORM modular systems are designed to maximize the potential of a given space and provide an aesthetic backdrop for the displayed works.

The minimalist, clean lines of HELO FORM display units offer an excellent setting for all types of exhibitions. The system is a testament to contemporary design art, showcasing both style and practicality.