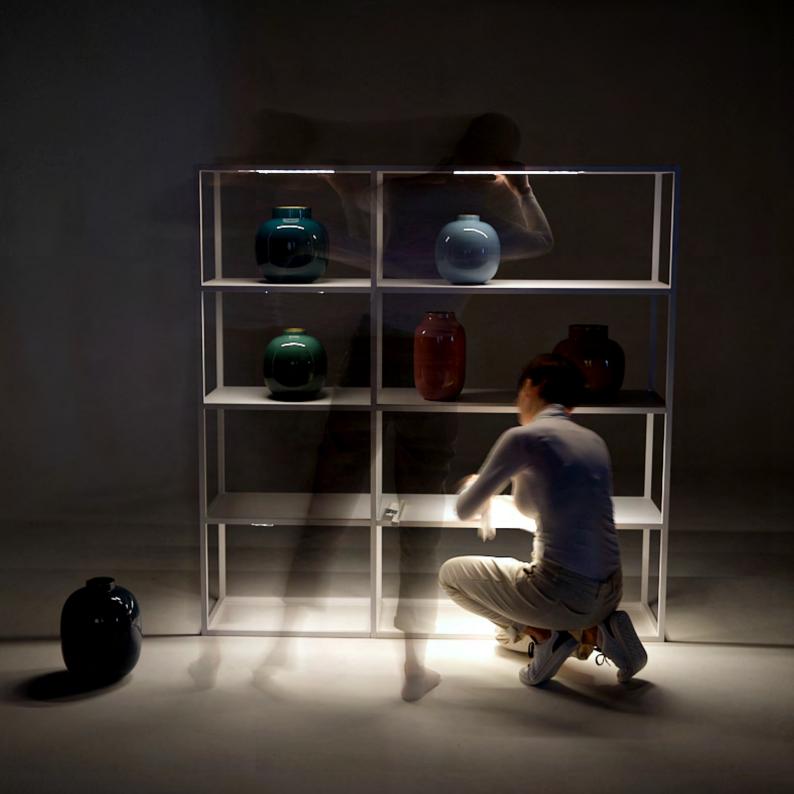

### Module, Multiplication, Arrangement

In the world of modular systems, everything begins with one key element – a single module. It serves as the foundation of every project – the basic unit that can be multiplied and modified, creating countless combinations and configurations.

From Module to Complete Exhibition With the HELO FORM systems, you can easily create any type of exhibition – wall-mounted, arranged in open-plan, in small format, or spread over hundreds of square meters. Based on the modules, you can design both collection of pedestals and display shelves complemented by glass showcases, lighting, or LCD screens.

### Design Studio

Take a look at the exhibition projects we bring to life at HELO FORM Studio

HELO FORM modular systems are designed to maximize the potential of a given space and provide an aesthetic backdrop for the displayed works.

The minimalist, clean lines of HELO FORM display units offer an excellent setting for all types of exhibitions. The system is a testament to contemporary design art, showcasing both style and practicality.