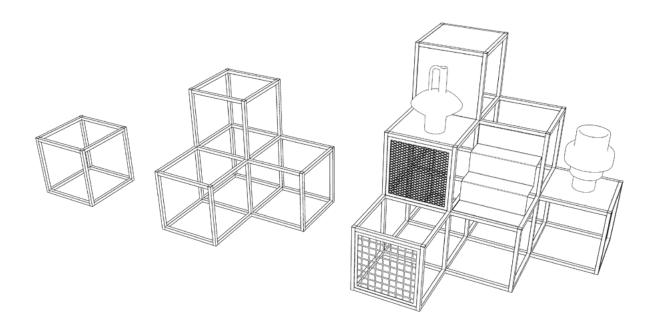

### Module, Multiplication, Arrangement

In the world of modular systems, everything begins with one key element – a single module. It serves as the foundation of every project – the basic unit that can be multiplied and modified, creating countless combinations and configurations.

From Module to Complete Exhibition With the HELO FORM systems, you can easily create any type of exhibition – wall-mounted, arranged in open-plan, in small format, or spread over hundreds of square meters. Based on the modules, you can design both collection of pedestals and display shelves complemented by glass showcases, lighting, or LCD screens.