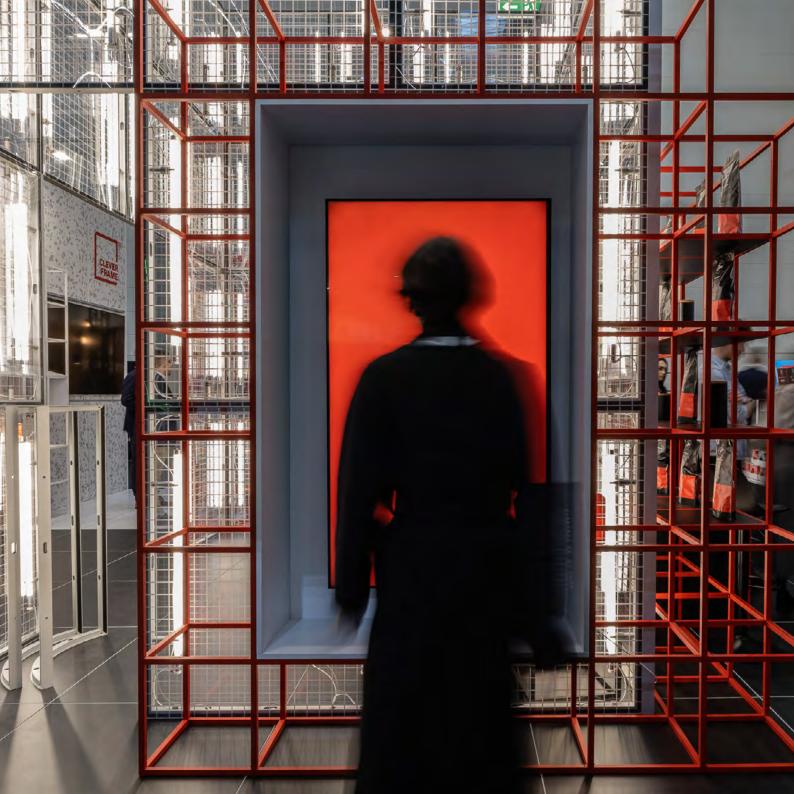

### Design Studio

Take a look at the exhibition projects we bring to life at HELO FORM Studio

HELO FORM modular systems are designed to maximize the potential of a given space and provide an aesthetic backdrop for the displayed works.

The minimalist, clean lines of HELO FORM display units offer an excellent setting for all types of exhibitions. The system is a testament to contemporary design art, showcasing both style and practicality.