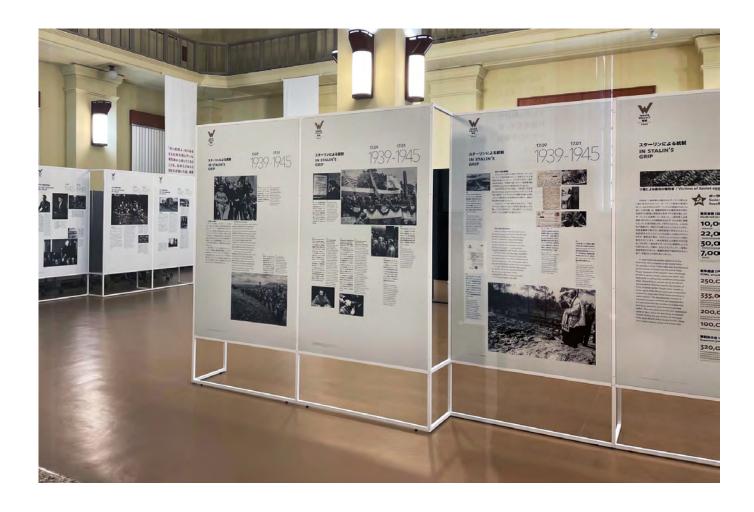

#### **ABOUT THE PROJECT:**

**Client:** The Warsaw Rising Museum

Location: Hiroshima, Japan

 $\textbf{Scope of Collaboration:} \ \ \textbf{Design and implementation of exhibition systems for organizing temporary}$ 

and permanent exhibitions

Modular display stands perfectly align with current exhibition trends that emphasize simplicity, functionality, and aesthetics. The use of modern materials such as aluminum and high-quality plastics gives them an elegant appearance suitable for various types of exhibitions, from contemporary galleries to more classic museum spaces. Despite their simplicity, modular display stands offer extensive customization options. This allows for the creation of unique arrangements that highlight the character and theme of the exhibition while maintaining stylistic coherence throughout the display.

When creating exhibition systems for the Warsaw Rising Museum, we opted for the timeless combination of black and white. This classic color combination not only adds elegance and sophistication to the exhibition but also creates a balance conducive to reflection and contemplation. The high-quality materials used in the production of modular display stands ensured their durability and sturdiness, which is crucial for intensively used exhibition spaces.