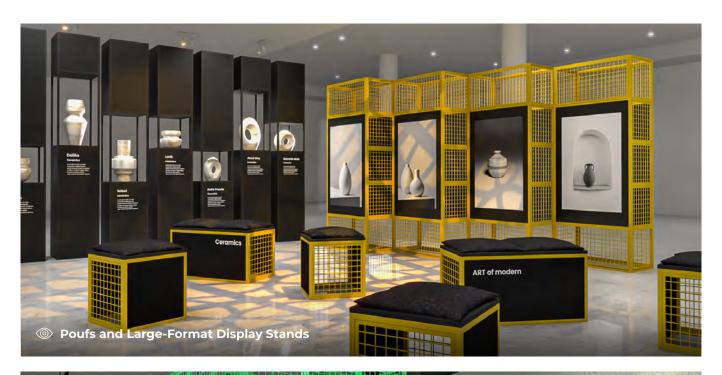

### Design Studio

Take a look at the exhibition projects we bring to life at HELO FORM Studio

HELO FORM modular systems are designed to maximize the potential of a given space and provide an aesthetic backdrop for the displayed works.

The minimalist, clean lines of HELO FORM display units offer an excellent setting for all types of exhibitions. The system is a testament to contemporary design art, showcasing both style and practicality.